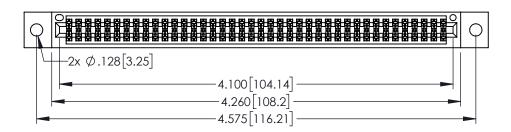

<u>Contact Dimensions:</u>
525-P.C. Tail .018 Sq.(0.46 Sq.) - Tail LG=.150(3.81)
.100 (2.54) Contact Spacing x .200 (5.08) Row Spacing

THIS IS A C.A.D. GENERATED DRAWING DO NOT MAKE MANUAL REVISIONS TO MASTEI

ISSUE NUMBER

ORIGINAL

INSULATOR MATERIAL: THERMOPLASTIC PBT BLACK, UL 94V-0

 CONTACT MATERIAL; COPPER TIN ALLOY
 CONTACT PLATING: GOLD ON THE MATING AREA, TIN PLATING ON THE CONTACT TAILS, NICKEL UNDERPLATE 345/395 SERIES CARD EDGE CONNECTOR PART NUMBER: 345-080-525-202