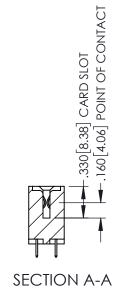

<u>Contact Dimensions:</u>
525-P.C. Tail .018 Sq.(0.46 Sq.) - Tail LG=.150(3.81)
.100 (2.54) Contact Spacing x .200 (5.08) Row Spacing

THIS IS A C.A.D. GENERATED DRAWING DO NOT MAKE MANUAL REVISIONS TO MASTEI

ISSUE NUMBER

ORIGINAL

INSULATOR MATERIAL: THERMOPLASTIC PBT BLACK, UL 94V-0

 CONTACT MATERIAL; COPPER TIN ALLOY
 CONTACT PLATING: GOLD ON THE MATING AREA, TIN PLATING ON THE CONTACT TAILS, NICKEL UNDERPLATE 345/395 SERIES CARD EDGE CONNECTOR PART NUMBER: 345-080-525-202