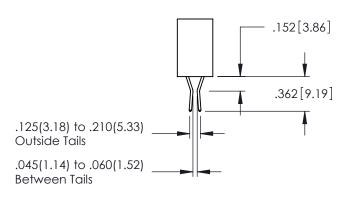

ACAD REFERENCE NO. 345-ENG-MASTER

YOUR CONNECTION TO QUALITY & SERVICE

.107 [2.72] .082 [2.08] .157 [4] .232 [5.89] .125(3.18) to .210(5.33) .125(3.18) to .210(5.33) Outside Tails Outside Tails .045(1.14) to .060(1.52) .045(1.14) to .060(1.52) Between Tails Between Tails **Contact Code 555 Contact Code 556** 

**Contact Code 558** 