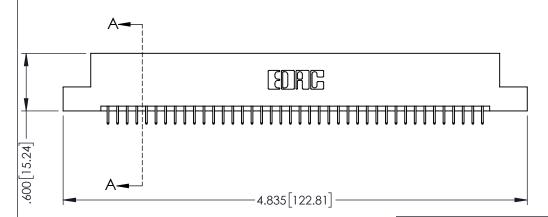

<u>Contact Dimensions:</u>
525-P.C. Tail .018 Sq.(0.46 Sq.) - Tail LG=.150(3.81)
.100 (2.54) Contact Spacing x .200 (5.08) Row Spacing

THIS IS A C.A.D. GENERATED DRAWING DO NOT MAKE MANUAL REVISIONS TO MASTEI

ISSUE NUMBER

ORIGINAL

INSULATOR MATERIAL: THERMOPLASTIC PBT BLACK, UL 94V-0

 CONTACT MATERIAL; COPPER TIN ALLOY
 CONTACT PLATING: GOLD ON THE MATING AREA, TIN PLATING ON THE CONTACT TAILS, NICKEL UNDERPLATE 345/395 SERIES CARD EDGE CONNECTOR PART NUMBER: 345-080-525-202