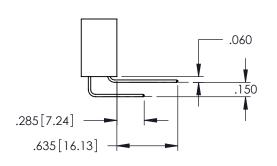

<u>Contact Dimensions:</u>
525-P.C. Tail .018 Sq.(0.46 Sq.) - Tail LG=.150(3.81)
.100 (2.54) Contact Spacing x .200 (5.08) Row Spacing

THIS IS A C.A.D. GENERATED DRAWING DO NOT MAKE MANUAL REVISIONS TO MASTEI