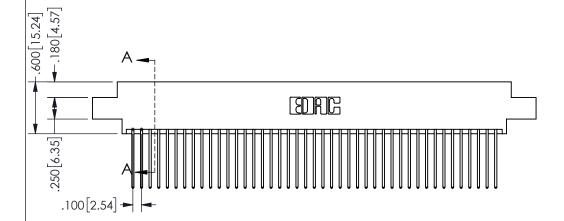

THIS IS A C.A.D. GENERATED DRAWING DO NOT MAKE MANUAL REVISIONS TO MASTER.

ORIGINAL

1

.160 4.06 .330[8.38] POINT OF CARD SLOT CONTACT .370 9.4

<u>Contact Dimensions:</u>
542-Wire Wrap .025 Sq.(0.64 Sq.) - Tail LG=.645(16.38)
.100 (2.54) Contact Spacing x .200 (5.08) Row Spacing

SECTION A-A

ISSUE NUMBER ORIGINAL

1

**Contact Code 558** 

Contact Code 559

**Contact Code 560** 

INSULATOR MATERIAL: THERMOPLASTIC POLYESTER, UL 94V-0 DAP MATERIAL AVAILABLE UPON REQUEST

CONTACT MATERIAL; COPPER ALLOY

CONTACT PLATING: GOLD ON THE MATING AREA, TIN PLATING ON THE CONTACT TAILS, NICKEL UNDERPLATE

|  | ACAD REFERENCE NO.  | 345-ENG-MASTER   |
|--|---------------------|------------------|
|  | DRAWN: R.STA.MONICA | DATE:MAY.16/2017 |
|  | CHECKED:            | DATE:            |
|  | SCALE: 1:1          | SHEET 2 OF 2     |
|  | DRAWING NUMBER      | ISSUE            |
|  | 345-ENG-MASTER      | 1                |