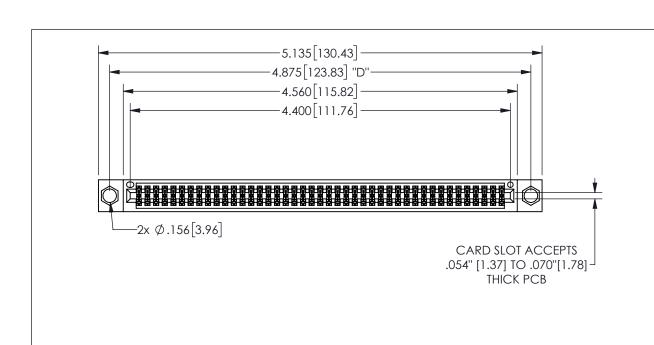

345/395 SERIES CARD EDGE CONNECTOR PART NUMBER: 345-086-542-804

YOUR CONNECTION TO QUALITY & SERVICE

**EDAC INC** TORONTO, ONTARIO CANADA

THESE DRAWINGS AND SPECIFICATIONS ARE THE PROPERTY OF EDAC INC.,AND SHALL NOT BE REPRODUCED, OR COPIED OR USED AS THE BASIS FOR THE MANUFACTURE OR SALE OF APPARATUS WITHOUT WRITTEN PERMISSION.

| ACAD REFERENCE NO.  |        | 345-ENG-MASTER  |       |
|---------------------|--------|-----------------|-------|
| DRAWN: R.STA.MONICA |        | DATEMAY.16/2017 |       |
| CHECKED:            |        | DATE:           |       |
| SCALE:              | NTS    | SHEET           | OF 2  |
| DRAWING             | NUMBER |                 | ISSUE |
| 345-ENG-MASTER      |        |                 | 1     |