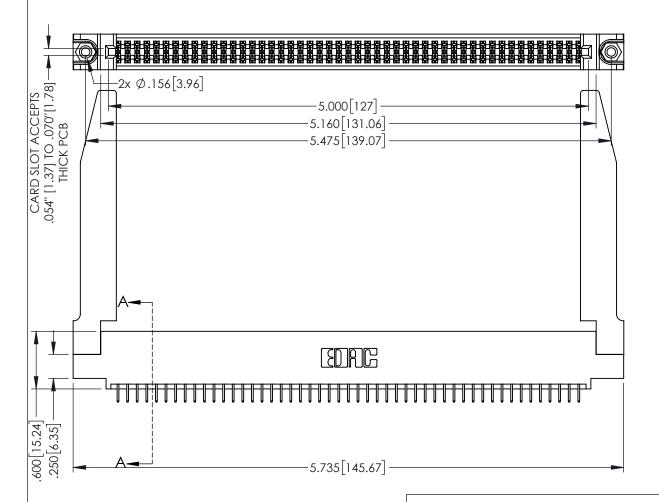

<u>Contact Dimensions:</u>
525-P.C. Tail .018 Sq.(0.46 Sq.) - Tail LG=.150(3.81)
.100 (2.54) Contact Spacing x .200 (5.08) Row Spacing

1

INSULATOR MATERIAL: THERMOPLASTIC PBT BLACK, UL 94V-0

CONTACT MATERIAL; COPPER TIN ALLOY

CONTACT PLATING: GOLD ON THE MATING AREA, TIN PLATING ON THE CONTACT TAILS, NICKEL UNDERPLATE

| 345/395 SERIES CARD EDGE CONNECTOR |
|------------------------------------|
| PART NUMBER: 345-098-525-578       |

YOUR CONNECTION TO QUALITY & SERVICE

| ACAD REFERENCE NO. 345-ENG-MASTER |                 |           |  |
|-----------------------------------|-----------------|-----------|--|
| DRAWN: R.STA.MONICA               | DATE: <b>MA</b> | Y.16/2017 |  |
| CHECKED:                          | DATE:           |           |  |
| SCALE: 1:1                        | SHEET 1         | OF 2      |  |
| DRAWING NUMBER                    |                 | ISSUE     |  |
| 345-ENG-MASTER                    |                 | 1         |  |