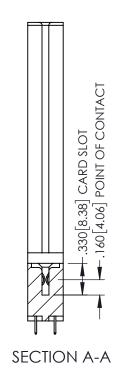

<u>Contact Dimensions:</u>
525-P.C. Tail .018 Sq.(0.46 Sq.) - Tail LG=.150(3.81)
.100 (2.54) Contact Spacing x .200 (5.08) Row Spacing

1

INSULATOR MATERIAL: THERMOPLASTIC PBT BLACK, UL 94V-0

CONTACT MATERIAL; COPPER TIN ALLOY

CONTACT PLATING: GOLD ON THE MATING AREA, TIN PLATING ON THE CONTACT TAILS, NICKEL UNDERPLATE

| 345/395 SERIES CARD EDGE CONNECTOR |
|------------------------------------|
| PART NUMBER: 345-098-525-578       |