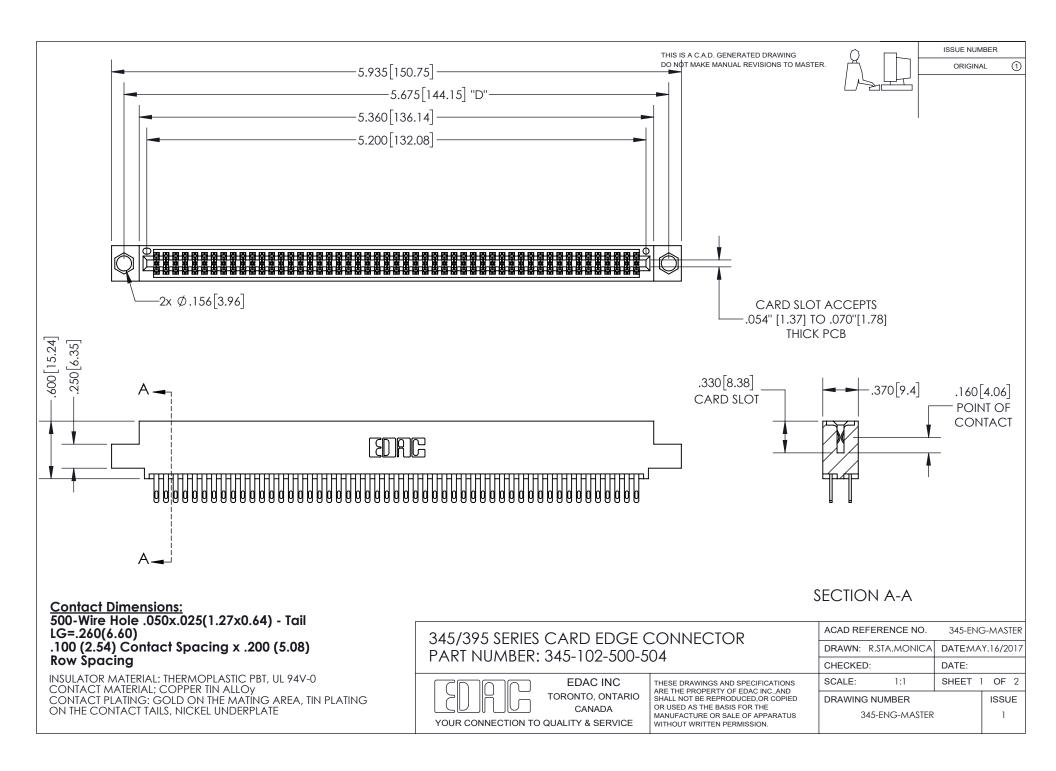

ISSUE NUMBER ORIGINAL

1

**Contact Code 558** 

**Contact Code 559** 

Contact Code 560

- INSULATOR MATERIAL: THERMOPLASTIC POLYESTER, UL 94V-0
- DAP MATERIAL AVAILABLE UPON REQUEST
- CONTACT MATERIAL; COPPER ALLOY

CONTACT PLATING: GOLD ON THE MATING AREA, TIN PLATING ON THE CONTACT TAILS, NICKEL UNDERPLATE

\*FOR ALL OTHER SPECIFICATIONS REFER TO SHEET 3\*

## 345/395 SERIES CARD EDGE CONNECTOR CONTACT CODE 555,556,558,559,560 DIMENSIONS

YOUR CONNECTION TO QUALITY & SERVICE

**EDAC INC** TORONTO, ONTARIO CANADA

THESE DRAWINGS AND SPECIFICATIONS ARE THE PROPERTY OF EDAC INC.,AND SHALL NOT BE REPRODUCED, OR COPIED OR USED AS THE BASIS FOR THE MANUFACTURE OR SALE OF APPARATUS WITHOUT WRITTEN PERMISSION.