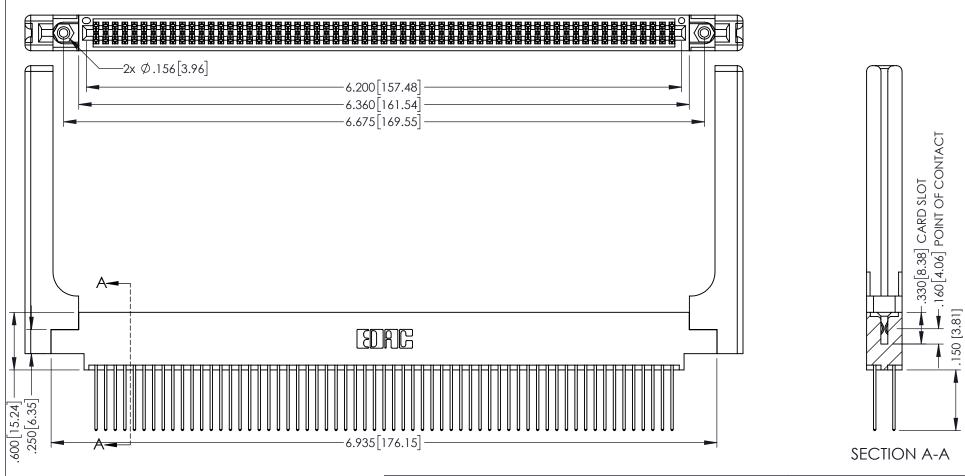

1

INSULATOR MATERIAL: THERMOPLASTIC PBT BLACK, UL 94V-0

CONTACT MATERIAL; COPPER TIN ALLOY CONTACT PLATING: GOLD ON THE MATING AREA, TIN PLATING ON THE CONTACT TAILS, NICKEL UNDERPLATE

345/395 SERIES CARD EDGE CONNECTOR PART NUMBER: 345-122-542-858

YOUR CONNECTION TO QUALITY & SERVICE

| ACAD REFERENCE NO. 345-ENG-MASTER |                  |
|-----------------------------------|------------------|
| DRAWN: R.STA.MONICA               | DATE:MAY.16/2017 |
| CHECKED:                          | DATE:            |
| SCALE: 1:1                        | SHEET 1 OF 2     |
| DRAWING NUMBER                    | ISSUE            |
| 345-ENG-MASTER                    | 1                |