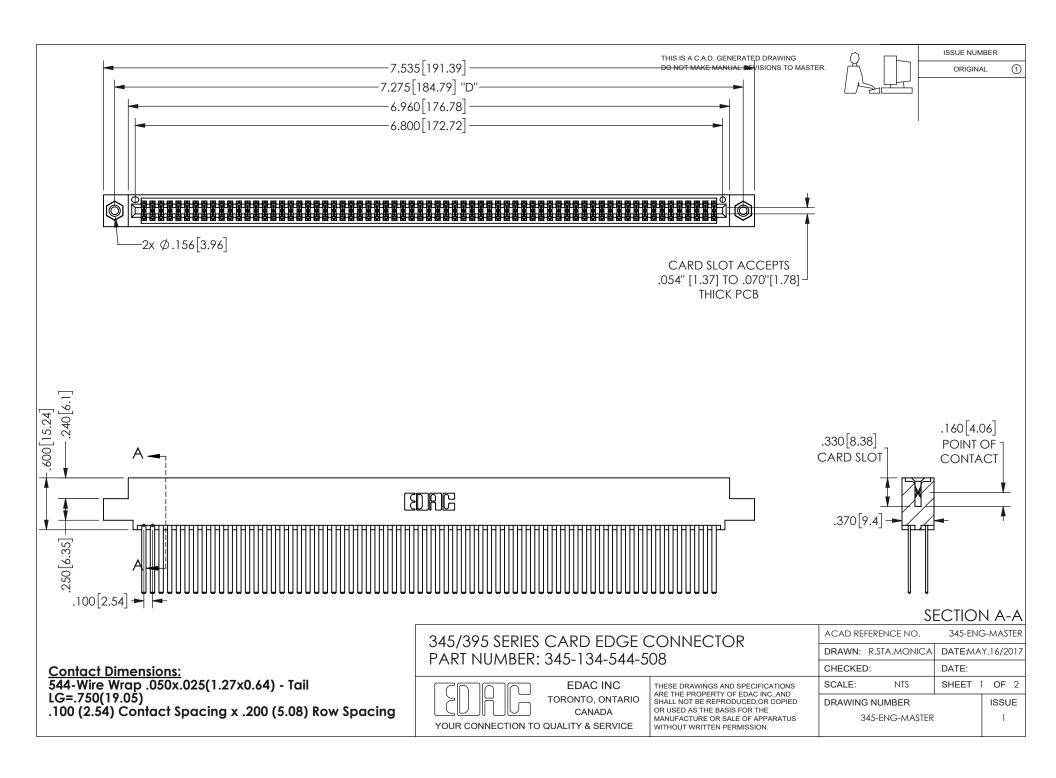

ISSUE NUMBER ORIGINAL

1









**Contact Code 558** 

Contact Code 559

Contact Code 560

INSULATOR MATERIAL: THERMOPLASTIC POLYESTER, UL 94V-0 DAP MATERIAL AVAILABLE UPON REQUEST

CONTACT MATERIAL; COPPER ALLOY

CONTACT PLATING: GOLD ON THE MATING AREA, TIN PLATING ON THE CONTACT TAILS, NICKEL UNDERPLATE

## 345/395 SERIES CARD EDGE CONNECTOR CONTACT CODE 555,556,558,559,560 DIMENSIONS

YOUR CONNECTION TO QUALITY & SERVICE

**EDAC INC** TORONTO, ONTARIO CANADA

THESE DRAWINGS AND SPECIFICATIONS ARE THE PROPERTY OF EDAC INC.,AND SHALL NOT BE REPRODUCED, OR COPIED OR USED AS THE BASIS FOR THE MANUFACTURE OR SALE OF APPARATUS WITHOUT WRITTEN PERMISSION.

| ACAD REFERENCE NO.  | 345-ENG-MASTER   |
|---------------------|------------------|
| DRAWN: R.STA.MONICA | DATE:MAY.16/2017 |
| C