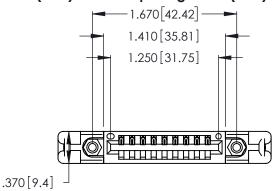

THIS IS A C.A.D. GENERATED DRAWING DO NOT MAKE MANUAL REVISIONS TO MASTER.

ISSUE NUMBER

1

ORIGINAL

346/396 SERIES CARD EDGE CONNECTOR PART NUMBER: 346-009-541-158

**EDAC INC** TORONTO, ONTARIO CANADA

THESE DRAWINGS AND SPECIFICATIONS ARE THE PROPERTY OF EDAC INC.,AND SHALL NOT BE REPRODUCED, OR COPIED OR USED AS THE BASIS FOR THE MANUFACTURE OR SALE OF APPARATUS WITHOUT WRITTEN PERMISSION.

| ACAD REFERENCE NO. | 346-ENG-MASTER   |
|--------------------|------------------|
| DRAWN: J.LEE       | DATE: APR. 22/09 |
| CHECKED:           | DATE:            |
| SCALE: N.T.S       | SHEET 1 OF 2     |
| DRAWING NUMBER     | ISSUE            |
| 346-ENG-MASTER     | 1                |
|                    |                  |