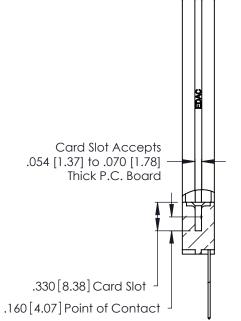

THIS IS A C.A.D. GENERATED DRAWING DO NOT MAKE MANUAL REVISIONS TO MASTER.

ISSUE NUMBER

ORIGINAL

1

**Contact Code 555** 

Contact Code 556

**Contact Code 558** 

**Contact Code 559** 

Contact Code 560

INSULATOR MATERIAL: THERMOPLASTIC POLYESTER, UL 94V-0 CONTACT MATERIAL; COPPER, NICKEL, TIN ALLOY CA-725 CONTACT PLATING: GOLD ON THE MATING AREA, TIN-LEAD

ON THE CONTACT TAILS, NICKEL UNDERPLATE

346/396 SERIES CARD EDGE CONNECTOR CONTACT CODE 555,556,558,559,560 DIMENSIONS

YOUR CONNECTION TO QUALITY & SERVICE

**EDAC INC** TORONTO, ONTARIO CANADA

THESE DRAWINGS AND SPECIFICATIONS ARE THE PROPERTY OF EDAC INC.,AND SHALL NOT BE REPRODUCED, OR COPIED OR USED AS THE BASIS FOR THE MANUFACTURE OR SALE OF APPARATUS WITHOUT WRITTEN PERMISSION.

| · | ACAD REFERENCE NO. | 346-ENG-MASTER   |
|---|--------------------|------------------|
|   | DRAWN: J.LEE       | DATE: APR. 22/09 |
|   | CHECKED:           | DATE:            |
|   | SCALE: 1:1         | SHEET 2 OF 2     |
|   | DRAWING NUMBER     | ISSUE            |
|   | 346-ENG-MASTER     | 1                |