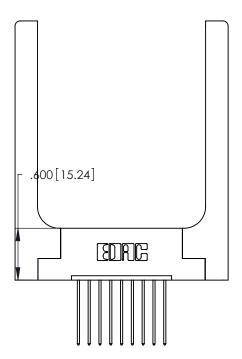

THIS IS A C.A.D. GENERATED DRAWING DO NOT MAKE MANUAL REVISIONS TO MASTER.

ISSUE NUMBER

1

ORIGINAL

346/396 SERIES CARD EDGE CONNECTOR PART NUMBER: 346-009-541-158

**EDAC INC** TORONTO, ONTARIO CANADA

THESE DRAWINGS AND SPECIFICATIONS ARE THE PROPERTY OF EDAC INC.,AND SHALL NOT BE REPRODUCED, OR COPIED OR USED AS THE BASIS FOR THE MANUFACTURE OR SALE OF APPARATUS WITHOUT WRITTEN PERMISSION.

| ACAD REFERENCE NO. | 346-ENG-MASTER   |
|--------------------|------------------|
| DRAWN: J.LEE       | DATE: APR. 22/09 |
| CHECKED:           | DATE:            |
| SCALE: N.T.S       | SHEET 1 OF 2     |
| DRAWING NUMBER     | ISSUE            |
| 346-ENG-MASTER     | 1                |
|                    |                  |