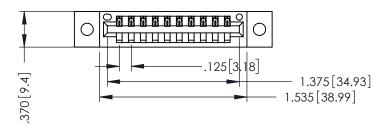

346/396 SERIES CARD EDGE CONNECTOR PART NUMBER: 346-010-500-602

YOUR CONNECTION TO QUALITY & SERVICE

**EDAC INC** TORONTO, ONTARIO CANADA

THESE DRAWINGS AND SPECIFICATIONS ARE THE PROPERTY OF EDAC INC.,AND SHALL NOT BE REPRODUCED,OR COPIED OR USED AS THE BASIS FOR THE MANUFACTURE OR SALE OF APPARATUS WITHOUT WRITTEN PERMISSION.

THIS IS A C.A.D. GENERATED DRAWING DO NOT MAKE MANUAL REVISIONS TO MASTER.

ISSUE NUMBER

ORIGINAL

1

INSULATOR MATERIAL: THERMOPLASTIC POLYESTER, UL 94V-0 CONTACT MATERIAL; COPPER, NICKEL, TIN ALLOY CA-725 CONTACT PLATING: GOLD ON THE MATING AREA, TIN-LEAD ON THE CONTACT TAILS, NICKEL UNDERPLATE