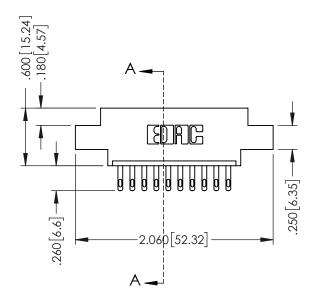

## 346/396 SERIES CARD EDGE CONNECTOR CONTACT CODE 555,556,558,559,560 DIMENSIONS

YOUR CONNECTION TO QUALITY & SERVICE

**EDAC INC** TORONTO, ONTARIO CANADA

THESE DRAWINGS AND SPECIFICATIONS ARE THE PROPERTY OF EDAC INC.,AND SHALL NOT BE REPRODUCED, OR COPIED OR USED AS THE BASIS FOR THE MANUFACTURE OR SALE OF APPARATUS WITHOUT WRITTEN PERMISSION.

## **Contact Code 555**

## **Contact Code 556**

INSULATOR MATERIAL: THERMOPLASTIC POLYESTER, UL 94V-0 CONTACT MATERIAL; COPPER, NICKEL, TIN ALLOY CA-725 CONTACT PLATING: GOLD ON THE MATING AREA, TIN-LEAD

ON THE CONTACT TAILS, NICKEL UNDERPLATE