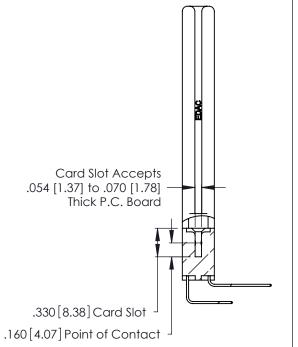

THIS IS A C.A.D. GENERATED DRAWING DO NOT MAKE MANUAL REVISIONS TO MASTER.

Contact Code 556

ISSUE NUMBER

ORIGINAL

1

**Contact Code 555** 

INSULATOR MATERIAL: THERMOPLASTIC POLYESTER, UL 94V-0 CONTACT MATERIAL; COPPER, NICKEL, TIN ALLOY CA-725 CONTACT PLATING: GOLD ON THE MATING AREA, TIN-LEAD ON THE CONTACT TAILS, NICKEL UNDERPLATE

## 346/396 SERIES CARD EDGE CONNECTOR CONTACT CODE 555,556,558,559,560 DIMENSIONS

YOUR CONNECTION TO QUALITY & SERVICE

**EDAC INC** TORONTO, ONTARIO CANADA

THESE DRAWINGS AND SPECIFICATIONS ARE THE PROPERTY OF EDAC INC.,AND SHALL NOT BE REPRODUCED, OR COPIED OR USED AS THE BASIS FOR THE MANUFACTURE OR SALE OF APPARATUS WITHOUT WRITTEN PERMISSION.