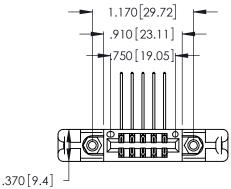

Contact Dimensions:
558-90 Degree Bend (Code 541 Contacts)
See Sheet 2 for Contact Code 555, 556, 558, 559, 560 Dimensions

INSULATOR MATERIAL: THERMOPLASTIC POLYESTER, UL 94V-0 CONTACT MATERIAL; COPPER, NICKEL, TIN\_ALLOY CA-725

CONTACT PLATING: GOLD ON THE MATING AREA, TIN-LEAD ON THE CONTACT TAILS, NICKEL UNDERPLATE

THIS IS A C.A.D. GENERATED DRAWING DO NOT MAKE MANUAL REVISIONS TO MASTER.

ISSUE NUMBER ORIGINAL 1

346/396 SERIES CARD EDGE CONNECTOR PART NUMBER: 346-010-558-858