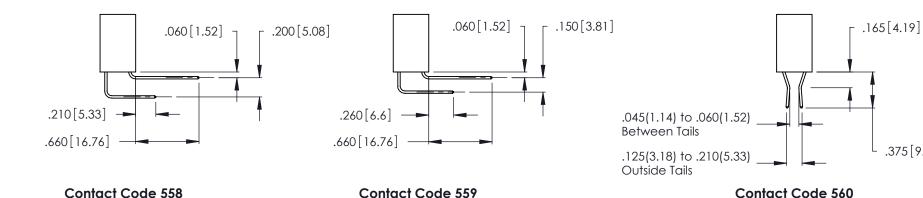

Contact Dimensions:
558-90 Degree Bend (Code 541 Contacts)
See Sheet 2 for Contact Code 555, 556, 558, 559, 560 Dimensions

INSULATOR MATERIAL: THERMOPLASTIC POLYESTER, UL 94V-0 CONTACT MATERIAL; COPPER, NICKEL, TIN\_ALLOY CA-725

## 346/396 SERIES CARD EDGE CONNECTOR CONTACT CODE 555,556,558,559,560 DIMENSIONS

YOUR CONNECTION TO QUALITY & SERVICE

**EDAC INC** TORONTO, ONTARIO CANADA

THESE DRAWINGS AND SPECIFICATIONS ARE THE PROPERTY OF EDAC INC.,AND SHALL NOT BE REPRODUCED, OR COPIED OR USED AS THE BASIS FOR THE MANUFACTURE OR SALE OF APPARATUS WITHOUT WRITTEN PERMISSION.

.375 [9.54]