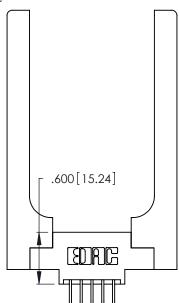

Contact Dimensions:
558-90 Degree Bend (Code 541 Contacts)
See Sheet 2 for Contact Code 555, 556, 558, 559, 560 Dimensions

INSULATOR MATERIAL: THERMOPLASTIC POLYESTER, UL 94V-0 CONTACT MATERIAL; COPPER, NICKEL, TIN\_ALLOY CA-725

CONTACT PLATING: GOLD ON THE MATING AREA, TIN-LEAD ON THE CONTACT TAILS, NICKEL UNDERPLATE

THIS IS A C.A.D. GENERATED DRAWING DO NOT MAKE MANUAL REVISIONS TO MASTER.

ISSUE NUMBER ORIGINAL 1

346/396 SERIES CARD EDGE CONNECTOR PART NUMBER: 346-010-558-858