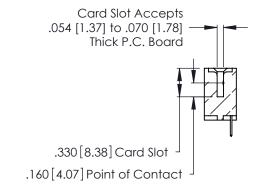

THIS IS A C.A.D. GENERATED DRAWING DO NOT MAKE MANUAL REVISIONS TO MASTER.

ISSUE NUMBER

ORIGINAL

1

**Contact Code 555** 

Contact Code 556

**Contact Code 558** 

**Contact Code 559** 

**Contact Code 560** 

INSULATOR MATERIAL: THERMOPLASTIC POLYESTER, UL 94V-0 CONTACT MATERIAL; COPPER, NICKEL, TIN ALLOY CA-725 CONTACT PLATING: GOLD ON THE MATING AREA, TIN-LEAD

ON THE CONTACT TAILS, NICKEL UNDERPLATE

346/396 SERIES CARD EDGE CONNECTOR CONTACT CODE 555,556,558,559,560 DIMENSIONS

YOUR CONNECTION TO QUALITY & SERVICE

**EDAC INC** TORONTO, ONTARIO CANADA

THESE DRAWINGS AND SPECIFICATIONS ARE THE PROPERTY OF EDAC INC.,AND SHALL NOT BE REPRODUCED, OR COPIED OR USED AS THE BASIS FOR THE MANUFACTURE OR SALE OF APPARATUS WITHOUT WRITTEN PERMISSION.