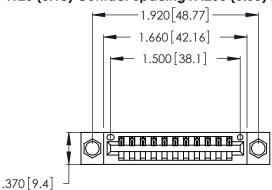

<u>Contact Dimensions:</u>
520-P.C. Tail .030x.018 (0.76x0.46) - Tail LG. = .175 (4.45) .125 (3.18) Contact Spacing x .250 (6.35) Row Spacing

- INSULATOR MATERIAL: THERMOPLASTIC POLYESTER, UL 94V-0 CONTACT MATERIAL; COPPER, NICKEL, TIN ALLOY CA-725
- CONTACT PLATING: GOLD ON THE MATING AREA, TIN-LEAD ON THE CONTACT TAILS, NICKEL UNDERPLATE

THIS IS A C.A.D. GENERATED DRAWING DO NOT MAKE MANUAL REVISIONS TO MASTER.

ISSUE NUMBER ORIGINAL

1

346/396 SERIES CARD EDGE CONNECTOR PART NUMBER: 346-011-520-104

**EDAC INC** TORONTO, ONTARIO CANADA

THESE DRAWINGS AND SPECIFICATIONS ARE THE PROPERTY OF EDAC INC.,AND SHALL NOT BE REPRODUCED, OR COPIED OR USED AS THE BASIS FOR THE MANUFACTURE OR SALE OF APPARATUS WITHOUT WRITTEN PERMISSION.