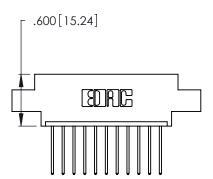

THIS IS A C.A.D. GENERATED DRAWING DO NOT MAKE MANUAL REVISIONS TO MASTER.

ISSUE NUMBER ORIGINAL 1

Card Slot Accepts

346/396 SERIES CARD EDGE CONNECTOR PART NUMBER: 346-011-540-608

**EDAC INC** TORONTO, ONTARIO CANADA