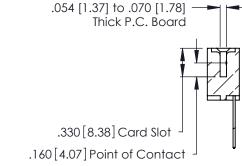

THIS IS A C.A.D. GENERATED DRAWING DO NOT MAKE MANUAL REVISIONS TO MASTER.

ISSUE NUMBER

ORIGINAL

1

**Contact Code 555** 

Contact Code 556

**Contact Code 558** 

**Contact Code 559** 

Contact Code 560

INSULATOR MATERIAL: THERMOPLASTIC POLYESTER, UL 94V-0 CONTACT MATERIAL; COPPER, NICKEL, TIN ALLOY CA-725 CONTACT PLATING: GOLD ON THE MATING AREA, TIN-LEAD

ON THE CONTACT TAILS, NICKEL UNDERPLATE

346/396 SERIES CARD EDGE CONNECTOR CONTACT CODE 555,556,558,559,560 DIMENSIONS

YOUR CONNECTION TO QUALITY & SERVICE

**EDAC INC** TORONTO, ONTARIO CANADA

THESE DRAWINGS AND SPECIFICATIONS ARE THE PROPERTY OF EDAC INC.,AND SHALL NOT BE REPRODUCED, OR COPIED OR USED AS THE BASIS FOR THE MANUFACTURE OR SALE OF APPARATUS WITHOUT WRITTEN PERMISSION.