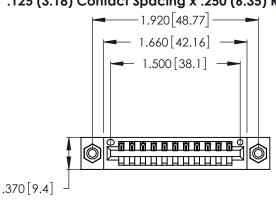

<u>Contact Dimensions:</u>
540-Wire Wrap .025 Sq. (0.64 Sq.) - Tail LG. =.560 (14.22) .125 (3.18) Contact Spacing x .250 (6.35) Row Spacing

- INSULATOR MATERIAL: THERMOPLASTIC POLYESTER, UL 94V-0 CONTACT MATERIAL; COPPER, NICKEL, TIN\_ALLOY CA-725
- CONTACT PLATING: GOLD ON THE MATING AREA, TIN-LEAD ON THE CONTACT TAILS, NICKEL UNDERPLATE

THIS IS A C.A.D. GENERATED DRAWING DO NOT MAKE MANUAL REVISIONS TO MASTER.

ISSUE NUMBER ORIGINAL 1

Card Slot Accepts

346/396 SERIES CARD EDGE CONNECTOR PART NUMBER: 346-011-540-608

**EDAC INC** TORONTO, ONTARIO CANADA