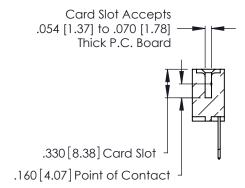

Contact Code 560

INSULATOR MATERIAL: THERMOPLASTIC POLYESTER, UL 94V-0 CONTACT MATERIAL; COPPER, NICKEL, TIN ALLOY CA-725 CONTACT PLATING: GOLD ON THE MATING AREA, TIN-LEAD

ON THE CONTACT TAILS, NICKEL UNDERPLATE

346/396 SERIES CARD EDGE CONNECTOR CONTACT CODE 555,556,558,559,560 DIMENSIONS

YOUR CONNECTION TO QUALITY & SERVICE

**EDAC INC** TORONTO, ONTARIO CANADA

THESE DRAWINGS AND SPECIFICATIONS ARE THE PROPERTY OF EDAC INC.,AND SHALL NOT BE REPRODUCED, OR COPIED OR USED AS THE BASIS FOR THE MANUFACTURE OR SALE OF APPARATUS WITHOUT WRITTEN PERMISSION.