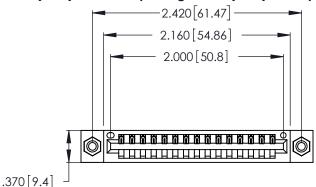

Contact Dimensions: 522-P.C. Tail .025 Sq. (0.64 Sq.) - Tail LG. =.440 (11.18) .125 (3.18) Contact Spacing x .250 (6.35) Row Spacing

- INSULATOR MATERIAL: THERMOPLASTIC POLYESTER, UL 94V-0 CONTACT MATERIAL; COPPER, NICKEL, TIN ALLOY CA-725
- CONTACT PLATING: GOLD ON THE MATING AREA, TIN-LEAD ON THE CONTACT TAILS, NICKEL UNDERPLATE

THIS IS A C.A.D. GENERATED DRAWING DO NOT MAKE MANUAL REVISIONS TO MASTER.

346/396 SERIES CARD EDGE CONNECTOR PART NUMBER: 346-015-522-108

**EDAC INC** TORONTO, ONTARIO CANADA

THESE DRAWINGS AND SPECIFICATIONS ARE THE PROPERTY OF EDAC INC.,AND SHALL NOT BE REPRODUCED, OR COPIED OR USED AS THE BASIS FOR THE MANUFACTURE OR SALE OF APPARATUS WITHOUT WRITTEN PERMISSION.