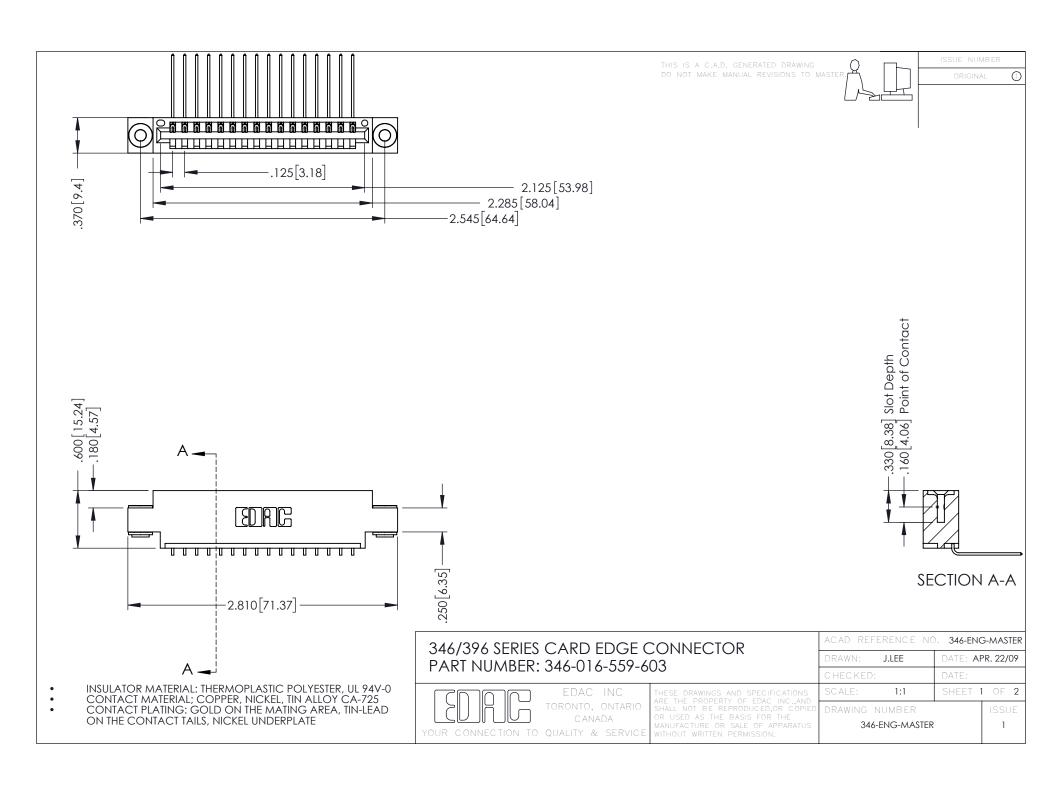

## 346/396 SERIES CARD EDGE CONNECTOR CONTACT CODE 555,556,558,559,560 DIMENSIONS

YOUR CONNECTION TO QUALITY & SERVICE

|   | ACAD REFERENCE NO. 346-ENG-MASTER |                         |
|---|-----------------------------------|-------------------------|
|   | DRAWN: J.LEE                      | DATE: <b>APR. 22/09</b> |
|   | CHECKED:                          | DATE:                   |
|   | SCALE: 1:1                        | SHEET 2 OF 2            |
| D | DRAWING NUMBER                    | ISSUE                   |

346-ENG-MASTER