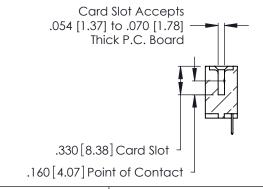

THIS IS A C.A.D. GENERATED DRAWING DO NOT MAKE MANUAL REVISIONS TO MASTER.

ISSUE NUMBER

ORIGINAL

1

**Contact Code 555** 

Contact Code 556

**Contact Code 558** 

**Contact Code 559** 

Contact Code 560

INSULATOR MATERIAL: THERMOPLASTIC POLYESTER, UL 94V-0 CONTACT MATERIAL; COPPER, NICKEL, TIN ALLOY CA-725 CONTACT PLATING: GOLD ON THE MATING AREA, TIN-LEAD

ON THE CONTACT TAILS, NICKEL UNDERPLATE

346/396 SERIES CARD EDGE CONNECTOR CONTACT CODE 555,556,558,559,560 DIMENSIONS

YOUR CONNECTION TO QUALITY & SERVICE

**EDAC INC** TORONTO, ONTARIO CANADA

THESE DRAWINGS AND SPECIFICATIONS ARE THE PROPERTY OF EDAC INC.,AND SHALL NOT BE REPRODUCED, OR COPIED OR USED AS THE BASIS FOR THE MANUFACTURE OR SALE OF APPARATUS WITHOUT WRITTEN PERMISSION.