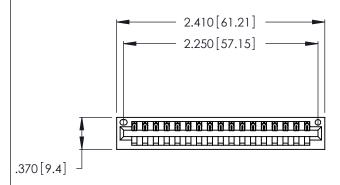

<u>Contact Dimensions:</u>
520-P.C. Tail .030x.018 (0.76x0.46) - Tail LG. = .175 (4.45) .125 (3.18) Contact Spacing x .250 (6.35) Row Spacing

- INSULATOR MATERIAL: THERMOPLASTIC POLYESTER, UL 94V-0 CONTACT MATERIAL; COPPER, NICKEL, TIN ALLOY CA-725
- CONTACT PLATING: GOLD ON THE MATING AREA, TIN-LEAD ON THE CONTACT TAILS, NICKEL UNDERPLATE

THIS IS A C.A.D. GENERATED DRAWING DO NOT MAKE MANUAL REVISIONS TO MASTER.

| 346/396 SERIES CARD EDGE CONNECTOR |
|------------------------------------|
| PART NUMBER: 346-017-520-101       |

**EDAC INC** TORONTO, ONTARIO CANADA