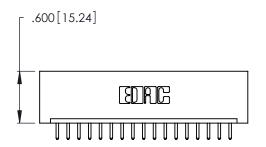

THIS IS A C.A.D. GENERATED DRAWING DO NOT MAKE MANUAL REVISIONS TO MASTER.

| 346/396 SERIES CARD EDGE CONNECTOR |
|------------------------------------|
| PART NUMBER: 346-017-520-101       |

**EDAC INC** TORONTO, ONTARIO CANADA

346/396 SERIES CARD EDGE CONNECTOR CONTACT CODE 555,556,558,559,560 DIMENSIONS

YOUR CONNECTION TO QUALITY & SERVICE

**EDAC INC** TORONTO, ONTARIO CANADA

THESE DRAWINGS AND SPECIFICATIONS ARE THE PROPERTY OF EDAC INC.,AND SHALL NOT BE REPRODUCED, OR COPIED OR USED AS THE BASIS FOR THE MANUFACTURE OR SALE OF APPARATUS WITHOUT WRITTEN PERMISSION.