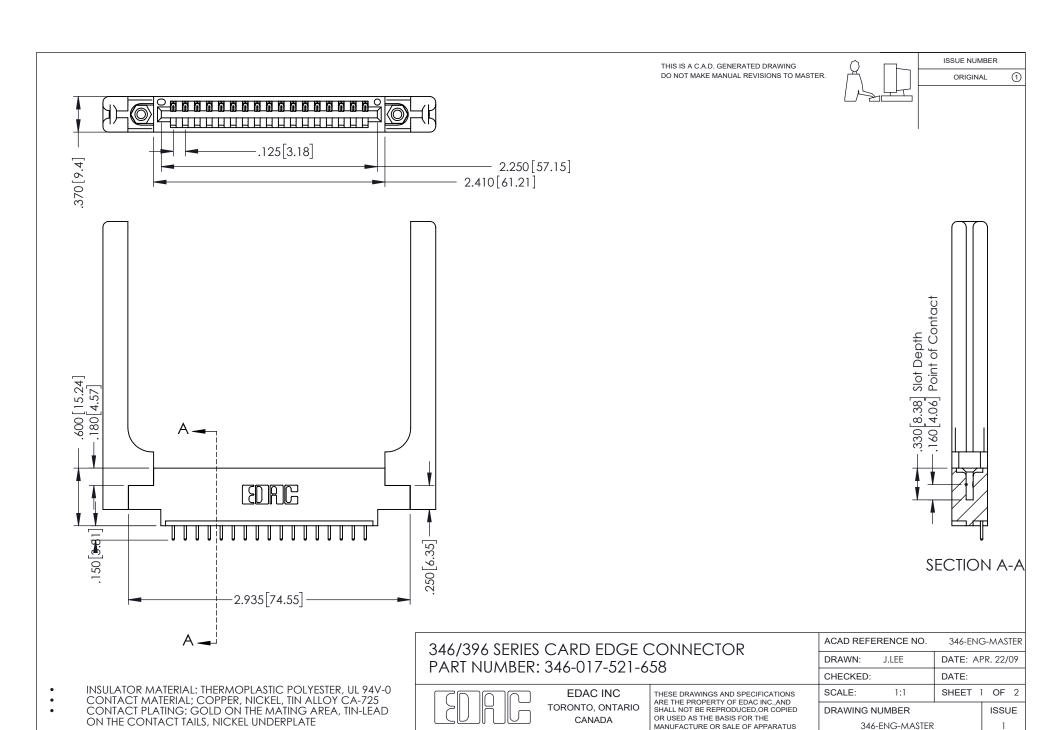

## **Contact Code 556**

INSULATOR MATERIAL: THERMOPLASTIC POLYESTER, UL 94V-0 CONTACT MATERIAL; COPPER, NICKEL, TIN ALLOY CA-725 CONTACT PLATING: GOLD ON THE MATING AREA, TIN-LEAD

ON THE CONTACT TAILS, NICKEL UNDERPLATE

## 346/396 SERIES CARD EDGE CONNECTOR CONTACT CODE 555,556,558,559,560 DIMENSIONS

YOUR CONNECTION TO QUALITY & SERVICE

**EDAC INC** TORONTO, ONTARIO CANADA

THESE DRAWINGS AND SPECIFICATIONS ARE THE PROPERTY OF EDAC INC.,AND SHALL NOT BE REPRODUCED, OR COPIED OR USED AS THE BASIS FOR THE MANUFACTURE OR SALE OF APPARATUS WITHOUT WRITTEN PERMISSION.