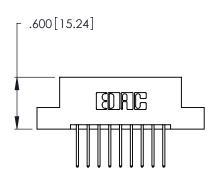

346/396 SERIES CARD EDGE CONNECTOR CONTACT CODE 555,556,558,559,560 DIMENSIONS

YOUR CONNECTION TO QUALITY & SERVICE

**EDAC INC** TORONTO, ONTARIO CANADA

THESE DRAWINGS AND SPECIFICATIONS ARE THE PROPERTY OF EDAC INC.,AND SHALL NOT BE REPRODUCED, OR COPIED OR USED AS THE BASIS FOR THE MANUFACTURE OR SALE OF APPARATUS WITHOUT WRITTEN PERMISSION.

**Contact Code 560** 

INSULATOR MATERIAL: THERMOPLASTIC POLYESTER, UL 94V-0 CONTACT MATERIAL; COPPER, NICKEL, TIN ALLOY CA-725 CONTACT PLATING: GOLD ON THE MATING AREA, TIN-LEAD

ON THE CONTACT TAILS, NICKEL UNDERPLATE