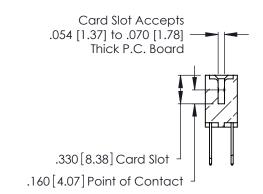

THIS IS A C.A.D. GENERATED DRAWING DO NOT MAKE MANUAL REVISIONS TO MASTER.

ISSUE NUMBER

ORIGINAL

1

**Contact Code 555** 

Contact Code 556

**Contact Code 558** 

**Contact Code 559** 

**Contact Code 560** 

INSULATOR MATERIAL: THERMOPLASTIC POLYESTER, UL 94V-0 CONTACT MATERIAL; COPPER, NICKEL, TIN ALLOY CA-725 CONTACT PLATING: GOLD ON THE MATING AREA, TIN-LEAD

ON THE CONTACT TAILS, NICKEL UNDERPLATE

346/396 SERIES CARD EDGE CONNECTOR CONTACT CODE 555,556,558,559,560 DIMENSIONS

YOUR CONNECTION TO QUALITY & SERVICE

**EDAC INC** TORONTO, ONTARIO CANADA

THESE DRAWINGS AND SPECIFICATIONS ARE THE PROPERTY OF EDAC INC.,AND SHALL NOT BE REPRODUCED, OR COPIED OR USED AS THE BASIS FOR THE MANUFACTURE OR SALE OF APPARATUS WITHOUT WRITTEN PERMISSION.