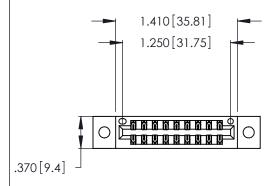

346/396 SERIES CARD EDGE CONNECTOR PART NUMBER: 346-018-522-202

**EDAC INC** TORONTO, ONTARIO CANADA

THESE DRAWINGS AND SPECIFICATIONS ARE THE PROPERTY OF EDAC INC.,AND SHALL NOT BE REPRODUCED, OR COPIED OR USED AS THE BASIS FOR THE MANUFACTURE OR SALE OF APPARATUS WITHOUT WRITTEN PERMISSION.

<u>Contact Dimensions:</u>
522-P.C. Tail .025 Sq. (0.64 Sq.) - Tail LG. =.440 (11.18)
.125 (3.18) Contact Spacing x .250 (6.35) Row Spacing

- INSULATOR MATERIAL: THERMOPLASTIC POLYESTER, UL 94V-0 CONTACT MATERIAL; COPPER, NICKEL, TIN ALLOY CA-725
- CONTACT PLATING: GOLD ON THE MATING AREA, TIN-LEAD ON THE CONTACT TAILS, NICKEL UNDERPLATE