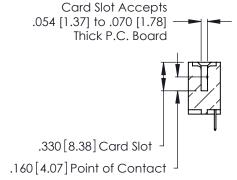

Contact Code 560

INSULATOR MATERIAL: THERMOPLASTIC POLYESTER, UL 94V-0 CONTACT MATERIAL; COPPER, NICKEL, TIN ALLOY CA-725 CONTACT PLATING: GOLD ON THE MATING AREA, TIN-LEAD

ON THE CONTACT TAILS, NICKEL UNDERPLATE

346/396 SERIES CARD EDGE CONNECTOR CONTACT CODE 555,556,558,559,560 DIMENSIONS

YOUR CONNECTION TO QUALITY & SERVICE

**EDAC INC** TORONTO, ONTARIO CANADA

THESE DRAWINGS AND SPECIFICATIONS ARE THE PROPERTY OF EDAC INC.,AND SHALL NOT BE REPRODUCED, OR COPIED OR USED AS THE BASIS FOR THE MANUFACTURE OR SALE OF APPARATUS WITHOUT WRITTEN PERMISSION.