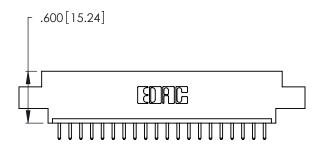

THIS IS A C.A.D. GENERATED DRAWING DO NOT MAKE MANUAL REVISIONS TO MASTER.

1

| 346/396 SERIES CARD EDGE CONNECTOR |
|------------------------------------|
| PART NUMBER: 346-020-520-602       |

**EDAC INC** TORONTO, ONTARIO CANADA