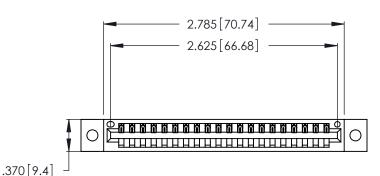

<u>Contact Dimensions:</u>
520-P.C. Tail .030x.018 (0.76x0.46) - Tail LG. = .175 (4.45) .125 (3.18) Contact Spacing x .250 (6.35) Row Spacing

- INSULATOR MATERIAL: THERMOPLASTIC POLYESTER, UL 94V-0 CONTACT MATERIAL; COPPER, NICKEL, TIN ALLOY CA-725
- CONTACT PLATING: GOLD ON THE MATING AREA, TIN-LEAD ON THE CONTACT TAILS, NICKEL UNDERPLATE

THIS IS A C.A.D. GENERATED DRAWING DO NOT MAKE MANUAL REVISIONS TO MASTER.

1

| 346/396 SERIES CARD EDGE CONNECTOR |
|------------------------------------|
| PART NUMBER: 346-020-520-602       |

**EDAC INC** TORONTO, ONTARIO CANADA