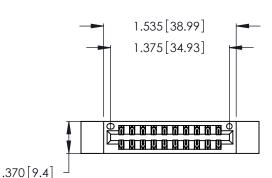

<u>Contact Dimensions:</u>
521-P.C. Tail .025 Sq. (0.64 Sq.) - Tail LG. =.150 (3.81)
.125 (3.18) Contact Spacing x .250 (6.35) Row Spacing

- INSULATOR MATERIAL: THERMOPLASTIC POLYESTER, UL 94V-0 CONTACT MATERIAL; COPPER, NICKEL, TIN ALLOY CA-725
- CONTACT PLATING: GOLD ON THE MATING AREA, TIN-LEAD ON THE CONTACT TAILS, NICKEL UNDERPLATE

THIS IS A C.A.D. GENERATED DRAWING DO NOT MAKE MANUAL REVISIONS TO MASTER.

| 346/396 SERIES CARD EDGE CONNECTOR |
|------------------------------------|
| PART NUMBER: 346-020-521-812       |

**EDAC INC** TORONTO, ONTARIO CANADA