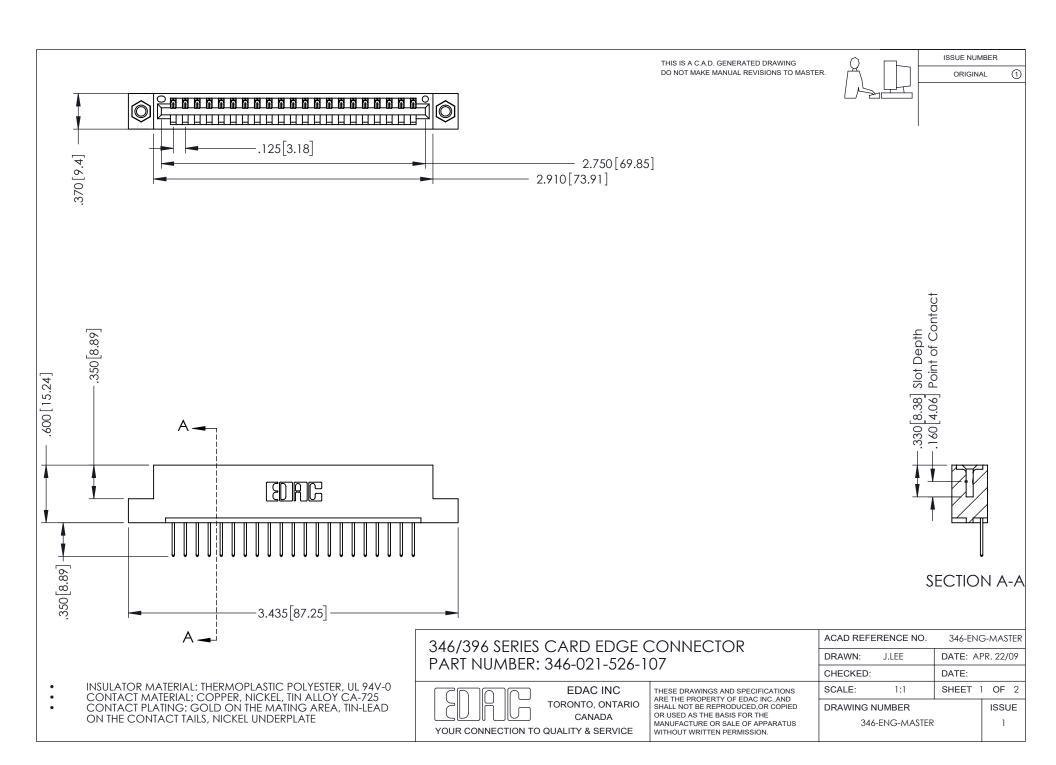

## **Contact Code 556**

INSULATOR MATERIAL: THERMOPLASTIC POLYESTER, UL 94V-0 CONTACT MATERIAL; COPPER, NICKEL, TIN ALLOY CA-725 CONTACT PLATING: GOLD ON THE MATING AREA, TIN-LEAD

ON THE CONTACT TAILS, NICKEL UNDERPLATE

## 346/396 SERIES CARD EDGE CONNECTOR CONTACT CODE 555,556,558,559,560 DIMENSIONS

YOUR CONNECTION TO QUALITY & SERVICE

**EDAC INC** TORONTO, ONTARIO CANADA

THESE DRAWINGS AND SPECIFICATIONS ARE THE PROPERTY OF EDAC INC.,AND SHALL NOT BE REPRODUCED, OR COPIED OR USED AS THE BASIS FOR THE MANUFACTURE OR SALE OF APPARATUS WITHOUT WRITTEN PERMISSION.