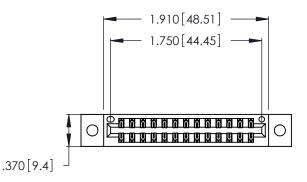

<u>Contact Dimensions:</u>
555-Extender Board Bend (Code 500 Contacts)
See Sheet 2 for Contact Code 555, 556, 558, 559, 560 Dimensions

THIS IS A C.A.D. GENERATED DRAWING DO NOT MAKE MANUAL REVISIONS TO MASTER.

ISSUE NUMBER

ORIGINAL

1

Card Slot Accepts .054 [1.37] to .070 [1.78] Thick P.C. Board .330 [8.38] Card Slot .160 [4.07] Point of Contact

INSULATOR MATERIAL: THERMOPLASTIC POLYESTER, UL 94V-0 CONTACT MATERIAL; COPPER, NICKEL, TIN\_ALLOY CA-725

CONTACT PLATING: GOLD ON THE MATING AREA, TIN-LEAD ON THE CONTACT TAILS, NICKEL UNDERPLATE

346/396 SERIES CARD EDGE CONNECTOR PART NUMBER: 346-026-555-802

YOUR CONNECTION TO QUALITY & SERVICE

**EDAC INC** TORONTO, ONTARIO CANADA