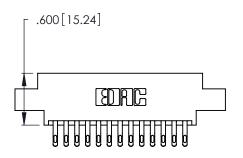

THIS IS A C.A.D. GENERATED DRAWING DO NOT MAKE MANUAL REVISIONS TO MASTER.

ISSUE NUMBER

ORIGINAL

1

**Contact Code 555** 

Contact Code 556

**Contact Code 558** 

**Contact Code 559** 

**Contact Code 560** 

INSULATOR MATERIAL: THERMOPLASTIC POLYESTER, UL 94V-0 CONTACT MATERIAL; COPPER, NICKEL, TIN ALLOY CA-725 CONTACT PLATING: GOLD ON THE MATING AREA, TIN-LEAD

ON THE CONTACT TAILS, NICKEL UNDERPLATE

346/396 SERIES CARD EDGE CONNECTOR CONTACT CODE 555,556,558,559,560 DIMENSIONS

YOUR CONNECTION TO QUALITY & SERVICE

**EDAC INC** TORONTO, ONTARIO CANADA

THESE DRAWINGS AND SPECIFICATIONS ARE THE PROPERTY OF EDAC INC.,AND SHALL NOT BE REPRODUCED, OR COPIED OR USED AS THE BASIS FOR THE MANUFACTURE OR SALE OF APPARATUS WITHOUT WRITTEN PERMISSION.