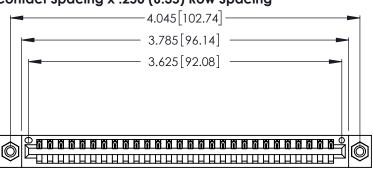

Contact Dimensions: 541-Wire Wrap .025 Sq. (0.64 Sq.) - Tail LG. =.750 (19.05) .125 (3.18) Contact Spacing x .250 (6.35) Row Spacing

.370 [9.4]

THIS IS A C.A.D. GENERATED DRAWING DO NOT MAKE MANUAL REVISIONS TO MASTER.