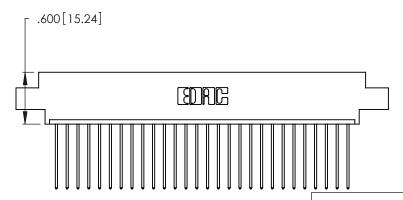

Card Slot Accepts .054 [1.37] to .070 [1.78] Thick P.C. Board .330 [8.38] Card Slot .160 [4.07] Point of Contact

INSULATOR MATERIAL: THERMOPLASTIC POLYESTER, UL 94V-0 CONTACT MATERIAL; COPPER, NICKEL, TIN\_ALLOY CA-725