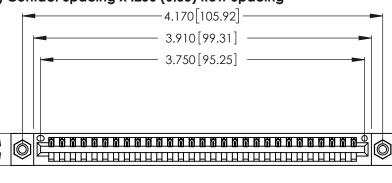

<u>Contact Dimensions:</u>
520-P.C. Tail .030x.018 (0.76x0.46) - Tail LG. = .175 (4.45) .125 (3.18) Contact Spacing x .250 (6.35) Row Spacing

.370 [9.4]

.600 [15.24] 

THIS IS A C.A.D. GENERATED DRAWING DO NOT MAKE MANUAL REVISIONS TO MASTER.

ISSUE NUMBER ORIGINAL 1

.054 [1.37] to .070 [1.78] Thick P.C. Board .330 [8.38] Card Slot .160 [4.07] Point of Contact

Card Slot Accepts

346/396 SERIES CARD EDGE CONNECTOR PART NUMBER: 346-029-520-108

YOUR CONNECTION TO QUALITY & SERVICE