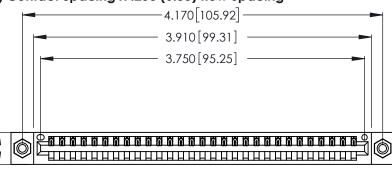

| 346/396 SERIES CARD EDGE CONNECTOR |
|------------------------------------|
| PART NUMBER: 346-029-526-608       |

**EDAC INC** TORONTO, ONTARIO CANADA

THESE DRAWINGS AND SPECIFICATIONS ARE THE PROPERTY OF EDAC INC.,AND SHALL NOT BE REPRODUCED, OR COPIED OR USED AS THE BASIS FOR THE MANUFACTURE OR SALE OF APPARATUS WITHOUT WRITTEN PERMISSION.

| ACAD REFERENCE NO. |       | 346-ENG-MASTER |           |
|--------------------|-------|----------------|-----------|
| DRAWN:             | J.LEE | DATE: AF       | PR. 22/09 |
| CHECKED:           |       | DATE:          |           |
| SCALE:             | N.T.S | SHEET          | OF 2      |
| DRAWING NUMBER     |       |                | ISSUE     |
| 346-ENG-MASTER     |       |                | 1         |