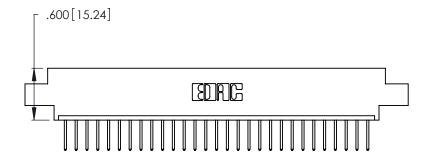

1

Card Slot Accepts .054 [1.37] to .070 [1.78] Thick P.C. Board .330 [8.38] Card Slot .160 [4.07] Point of Contact

- INSULATOR MATERIAL: THERMOPLASTIC POLYESTER, UL 94V-0 CONTACT MATERIAL; COPPER, NICKEL, TIN ALLOY CA-725
- CONTACT PLATING: GOLD ON THE MATING AREA, TIN-LEAD ON THE CONTACT TAILS, NICKEL UNDERPLATE

| 346/396 SERIES CARD EDGE CONNECTOR |
|------------------------------------|
| PART NUMBER: 346-029-526-608       |

**EDAC INC** TORONTO, ONTARIO CANADA

THESE DRAWINGS AND SPECIFICATIONS ARE THE PROPERTY OF EDAC INC.,AND SHALL NOT BE REPRODUCED, OR COPIED OR USED AS THE BASIS FOR THE MANUFACTURE OR SALE OF APPARATUS WITHOUT WRITTEN PERMISSION.

| ACAD REFERENCE NO. |       | 346-ENG-MASTER |           |
|--------------------|-------|----------------|-----------|
| DRAWN:             | J.LEE | DATE: AF       | PR. 22/09 |
| CHECKED:           |       | DATE:          |           |
| SCALE:             | N.T.S | SHEET          | OF 2      |
| DRAWING NUMBER     |       |                | ISSUE     |
| 346-ENG-MASTER     |       |                | 1         |