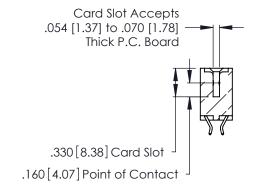

THIS IS A C.A.D. GENERATED DRAWING DO NOT MAKE MANUAL REVISIONS TO MASTER.

ISSUE NUMBER

ORIGINAL

1

**Contact Code 555** 

Contact Code 556

**Contact Code 558** 

**Contact Code 559** 

**Contact Code 560** 

INSULATOR MATERIAL: THERMOPLASTIC POLYESTER, UL 94V-0 CONTACT MATERIAL; COPPER, NICKEL, TIN ALLOY CA-725 CONTACT PLATING: GOLD ON THE MATING AREA, TIN-LEAD

ON THE CONTACT TAILS, NICKEL UNDERPLATE