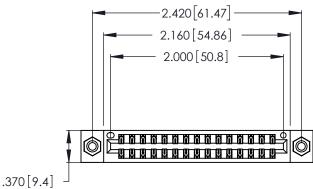

Contact Dimensions:
556-Extender Board Bend (Code 520 Contacts)
See Sheet 2 for Contact Code 555, 556, 558, 559, 560 Dimensions

- INSULATOR MATERIAL: THERMOPLASTIC POLYESTER, UL 94V-0 CONTACT MATERIAL; COPPER, NICKEL, TIN ALLOY CA-725
- CONTACT PLATING: GOLD ON THE MATING AREA, TIN-LEAD ON THE CONTACT TAILS, NICKEL UNDERPLATE

THIS IS A C.A.D. GENERATED DRAWING DO NOT MAKE MANUAL REVISIONS TO MASTER.

1

| 346/396 SERIES CARD EDGE CONNECTOR |
|------------------------------------|
| PART NUMBER: 346-030-556-808       |

**EDAC INC** TORONTO, ONTARIO CANADA