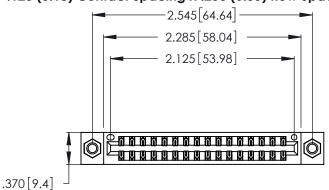

Contact Dimensions: 521-P.C. Tail .025 Sq. (0.64 Sq.) - Tail LG. =.150 (3.81) .125 (3.18) Contact Spacing x .250 (6.35) Row Spacing

- INSULATOR MATERIAL: THERMOPLASTIC POLYESTER, UL 94V-0 CONTACT MATERIAL; COPPER, NICKEL, TIN ALLOY CA-725
- CONTACT PLATING: GOLD ON THE MATING AREA, TIN-LEAD ON THE CONTACT TAILS, NICKEL UNDERPLATE

THIS IS A C.A.D. GENERATED DRAWING DO NOT MAKE MANUAL REVISIONS TO MASTER.

346/396 SERIES CARD EDGE CONNECTOR PART NUMBER: 346-032-521-207

**EDAC INC** TORONTO, ONTARIO CANADA

THESE DRAWINGS AND SPECIFICATIONS ARE THE PROPERTY OF EDAC INC., AND SHALL NOT BE REPRODUCED, OR COPIED OR USED AS THE BASIS FOR THE MANUFACTURE OR SALE OF APPARATUS WITHOUT WRITTEN PERMISSION.