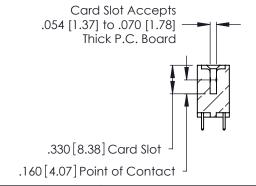

THIS IS A C.A.D. GENERATED DRAWING DO NOT MAKE MANUAL REVISIONS TO MASTER.

ISSUE NUMBER

ORIGINAL

1

**Contact Code 555** 

Contact Code 556

**Contact Code 558** 

**Contact Code 559** 

Contact Code 560

INSULATOR MATERIAL: THERMOPLASTIC POLYESTER, UL 94V-0 CONTACT MATERIAL; COPPER, NICKEL, TIN ALLOY CA-725 CONTACT PLATING: GOLD ON THE MATING AREA, TIN-LEAD

ON THE CONTACT TAILS, NICKEL UNDERPLATE