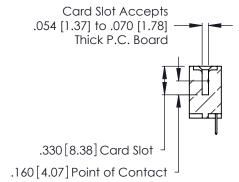

- INSULATOR MATERIAL: THERMOPLASTIC POLYESTER, UL 94V-0 CONTACT MATERIAL; COPPER, NICKEL, TIN ALLOY CA-725
- CONTACT PLATING: GOLD ON THE MATING AREA, TIN-LEAD ON THE CONTACT TAILS, NICKEL UNDERPLATE

| 346/396 SERIES CARD EDGE CONNECTOR |
|------------------------------------|
| PART NUMBER: 346-033-520-112       |

346/396 SERIES CARD EDGE CONNECTOR CONTACT CODE 555,556,558,559,560 DIMENSIONS

YOUR CONNECTION TO QUALITY & SERVICE

**EDAC INC** TORONTO, ONTARIO CANADA

THESE DRAWINGS AND SPECIFICATIONS ARE THE PROPERTY OF EDAC INC.,AND SHALL NOT BE REPRODUCED, OR COPIED OR USED AS THE BASIS FOR THE MANUFACTURE OR SALE OF APPARATUS WITHOUT WRITTEN PERMISSION.