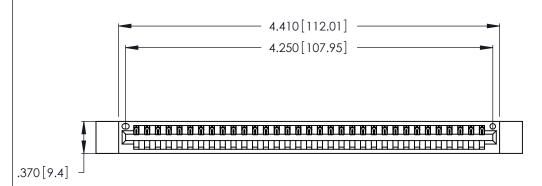

<u>Contact Dimensions:</u>
520-P.C. Tail .030x.018 (0.76x0.46) - Tail LG. = .175 (4.45) .125 (3.18) Contact Spacing x .250 (6.35) Row Spacing

THIS IS A C.A.D. GENERATED DRAWING DO NOT MAKE MANUAL REVISIONS TO MASTER.

- INSULATOR MATERIAL: THERMOPLASTIC POLYESTER, UL 94V-0 CONTACT MATERIAL; COPPER, NICKEL, TIN ALLOY CA-725
- CONTACT PLATING: GOLD ON THE MATING AREA, TIN-LEAD ON THE CONTACT TAILS, NICKEL UNDERPLATE

| 346/396 SERIES CARD EDGE CONNECTOR |
|------------------------------------|
| PART NUMBER: 346-033-520-112       |

346/396 SERIES CARD EDGE CONNECTOR CONTACT CODE 555,556,558,559,560 DIMENSIONS

YOUR CONNECTION TO QUALITY & SERVICE

**EDAC INC** TORONTO, ONTARIO CANADA

THESE DRAWINGS AND SPECIFICATIONS ARE THE PROPERTY OF EDAC INC.,AND SHALL NOT BE REPRODUCED, OR COPIED OR USED AS THE BASIS FOR THE MANUFACTURE OR SALE OF APPARATUS WITHOUT WRITTEN PERMISSION.