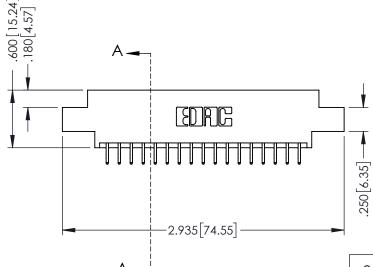

## 346/396 SERIES CARD EDGE CONNECTOR CONTACT CODE 555,556,558,559,560 DIMENSIONS

YOUR CONNECTION TO QUALITY & SERVICE

**EDAC INC** TORONTO, ONTARIO CANADA

THESE DRAWINGS AND SPECIFICATIONS ARE THE PROPERTY OF EDAC INC.,AND SHALL NOT BE REPRODUCED, OR COPIED OR USED AS THE BASIS FOR THE MANUFACTURE OR SALE OF APPARATUS WITHOUT WRITTEN PERMISSION.