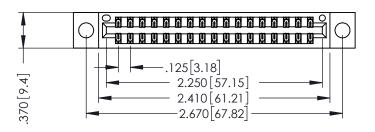

## 346/396 SERIES CARD EDGE CONNECTOR CONTACT CODE 555,556,558,559,560 DIMENSIONS

YOUR CONNECTION TO QUALITY & SERVICE

**EDAC INC** TORONTO, ONTARIO CANADA

THESE DRAWINGS AND SPECIFICATIONS ARE THE PROPERTY OF EDAC INC.,AND SHALL NOT BE REPRODUCED, OR COPIED OR USED AS THE BASIS FOR THE MANUFACTURE OR SALE OF APPARATUS WITHOUT WRITTEN PERMISSION.