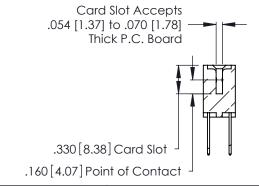

Contact Code 560

INSULATOR MATERIAL: THERMOPLASTIC POLYESTER, UL 94V-0 CONTACT MATERIAL; COPPER, NICKEL, TIN ALLOY CA-725 CONTACT PLATING: GOLD ON THE MATING AREA, TIN-LEAD

ON THE CONTACT TAILS, NICKEL UNDERPLATE

346/396 SERIES CARD EDGE CONNECTOR CONTACT CODE 555,556,558,559,560 DIMENSIONS

YOUR CONNECTION TO QUALITY & SERVICE

**EDAC INC** TORONTO, ONTARIO CANADA

THESE DRAWINGS AND SPECIFICATIONS ARE THE PROPERTY OF EDAC INC.,AND SHALL NOT BE REPRODUCED, OR COPIED OR USED AS THE BASIS FOR THE MANUFACTURE OR SALE OF APPARATUS WITHOUT WRITTEN PERMISSION.