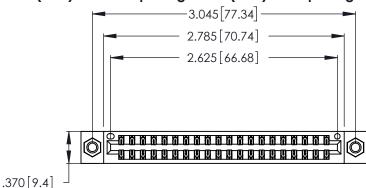

THIS IS A C.A.D. GENERATED DRAWING DO NOT MAKE MANUAL REVISIONS TO MASTER.

346/396 SERIES CARD EDGE CONNECTOR PART NUMBER: 346-040-522-207

**EDAC INC** TORONTO, ONTARIO CANADA

THESE DRAWINGS AND SPECIFICATIONS ARE THE PROPERTY OF EDAC INC., AND SHALL NOT BE REPRODUCED, OR COPIED OR USED AS THE BASIS FOR THE MANUFACTURE OR SALE OF APPARATUS WITHOUT WRITTEN PERMISSION.

<u>Contact Dimensions:</u>
522-P.C. Tail .025 Sq. (0.64 Sq.) - Tail LG. = .440 (11.18)
.125 (3.18) Contact Spacing x .250 (6.35) Row Spacing

- INSULATOR MATERIAL: THERMOPLASTIC POLYESTER, UL 94V-0 CONTACT MATERIAL; COPPER, NICKEL, TIN ALLOY CA-725
- CONTACT PLATING: GOLD ON THE MATING AREA, TIN-LEAD ON THE CONTACT TAILS, NICKEL UNDERPLATE