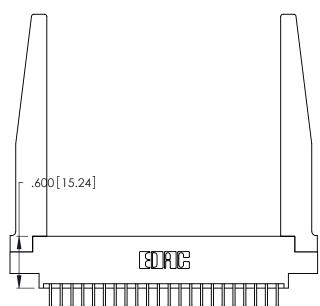

Contact Dimensions:
558-90 Degree Bend (Code 541 Contacts)
See Sheet 2 for Contact Code 555, 556, 558, 559, 560 Dimensions -3.295[83.69]-

Card Slot Accepts .054 [1.37] to .070 [1.78] Thick P.C. Board .330 [8.38] Card Slot .160 [4.07] Point of Contact