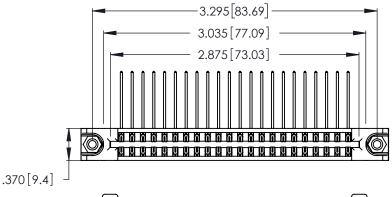

Contact Dimensions:
558-90 Degree Bend (Code 541 Contacts)
See Sheet 2 for Contact Code 555, 556, 558, 559, 560 Dimensions -3.295[83.69]-

Card Slot Accepts .054 [1.37] to .070 [1.78] Thick P.C. Board .330 [8.38] Card Slot .160 [4.07] Point of Contact