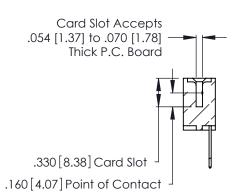

THIS IS A C.A.D. GENERATED DRAWING DO NOT MAKE MANUAL REVISIONS TO MASTER.

ISSUE NUMBER

ORIGINAL

1

**Contact Code 555** 

Contact Code 556

**Contact Code 558** 

**Contact Code 559** 

Contact Code 560

INSULATOR MATERIAL: THERMOPLASTIC POLYESTER, UL 94V-0 CONTACT MATERIAL; COPPER, NICKEL, TIN ALLOY CA-725 CONTACT PLATING: GOLD ON THE MATING AREA, TIN-LEAD

ON THE CONTACT TAILS, NICKEL UNDERPLATE

346/396 SERIES CARD EDGE CONNECTOR CONTACT CODE 555,556,558,559,560 DIMENSIONS

YOUR CONNECTION TO QUALITY & SERVICE

**EDAC INC** TORONTO, ONTARIO CANADA

THESE DRAWINGS AND SPECIFICATIONS ARE THE PROPERTY OF EDAC INC.,AND SHALL NOT BE REPRODUCED, OR COPIED OR USED AS THE BASIS FOR THE MANUFACTURE OR SALE OF APPARATUS WITHOUT WRITTEN PERMISSION.

| ACAD REFERENCE NO. | 346-ENG-MASTER   |
|--------------------|------------------|
| DRAWN: J.LEE       | DATE: APR. 22/09 |
| <br>CHECKED:       | DATE:            |
| SCALE: 1:1         | SHEET 2 OF 2     |
| DRAWING NUMBER     | ISSUE            |
| 346-ENG-MASTER     | 1                |