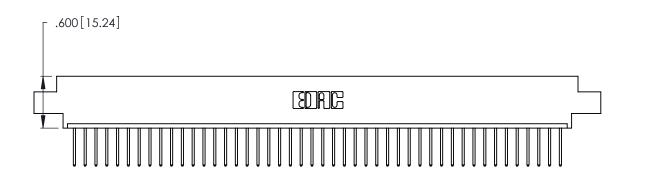

346/396 SERIES CARD EDGE CONNECTOR PART NUMBER: 346-046-522-602

**EDAC INC** TORONTO, ONTARIO CANADA

THESE DRAWINGS AND SPECIFICATIONS ARE THE PROPERTY OF EDAC INC.,AND SHALL NOT BE REPRODUCED, OR COPIED OR USED AS THE BASIS FOR THE MANUFACTURE OR SALE OF APPARATUS WITHOUT WRITTEN PERMISSION.

| ACAD REFERENCE NO. | 346-ENG-MASTER   |
|--------------------|------------------|
| DRAWN: J.LEE       | DATE: APR. 22/09 |
| CHECKED:           | DATE:            |
| SCALE: N.T.S       | SHEET 1 OF 2     |
| DRAWING NUMBER     | ISSUE            |
| 346-ENG-MASTER     | 1 1              |