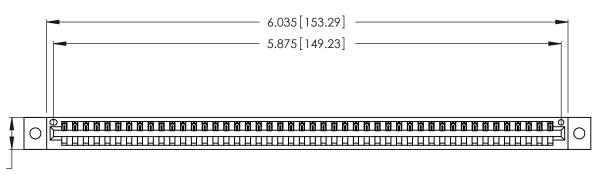

346/396 SERIES CARD EDGE CONNECTOR PART NUMBER: 346-046-522-602

**EDAC INC** TORONTO, ONTARIO CANADA

THESE DRAWINGS AND SPECIFICATIONS ARE THE PROPERTY OF EDAC INC.,AND SHALL NOT BE REPRODUCED, OR COPIED OR USED AS THE BASIS FOR THE MANUFACTURE OR SALE OF APPARATUS WITHOUT WRITTEN PERMISSION.

| ACAD REFERENCE NO. | 346-ENG-MASTER   |
|--------------------|------------------|
| DRAWN: J.LEE       | DATE: APR. 22/09 |
| CHECKED:           | DATE:            |
| SCALE: N.T.S       | SHEET 1 OF 2     |
| DRAWING NUMBER     | ISSUE            |
| 346-ENG-MASTER     | 1 1              |