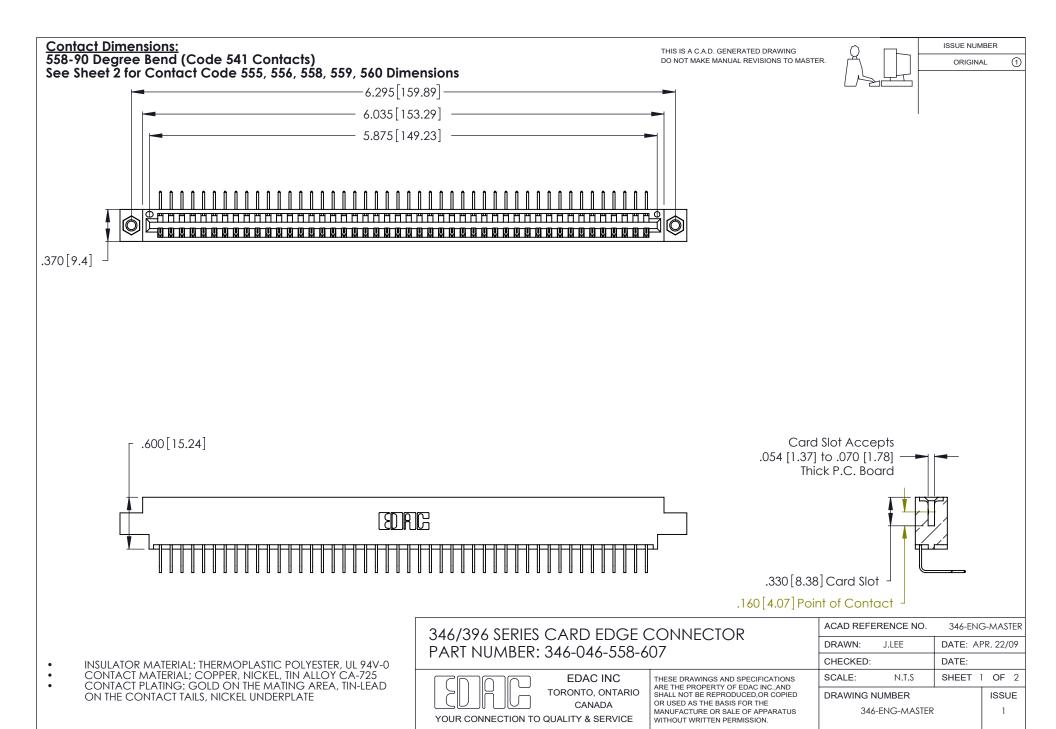

THIS IS A C.A.D. GENERATED DRAWING DO NOT MAKE MANUAL REVISIONS TO MASTER.

ISSUE NUMBER

ORIGINAL

1

**Contact Code 555** 

Contact Code 556

**Contact Code 558** 

**Contact Code 559** 

Contact Code 560

INSULATOR MATERIAL: THERMOPLASTIC POLYESTER, UL 94V-0 CONTACT MATERIAL; COPPER, NICKEL, TIN ALLOY CA-725 CONTACT PLATING: GOLD ON THE MATING AREA, TIN-LEAD

ON THE CONTACT TAILS, NICKEL UNDERPLATE

346/396 SERIES CARD EDGE CONNECTOR CONTACT CODE 555,556,558,559,560 DIMENSIONS

YOUR CONNECTION TO QUALITY & SERVICE

**EDAC INC** TORONTO, ONTARIO CANADA

THESE DRAWINGS AND SPECIFICATIONS ARE THE PROPERTY OF EDAC INC.,AND SHALL NOT BE REPRODUCED, OR COPIED OR USED AS THE BASIS FOR THE MANUFACTURE OR SALE OF APPARATUS WITHOUT WRITTEN PERMISSION.