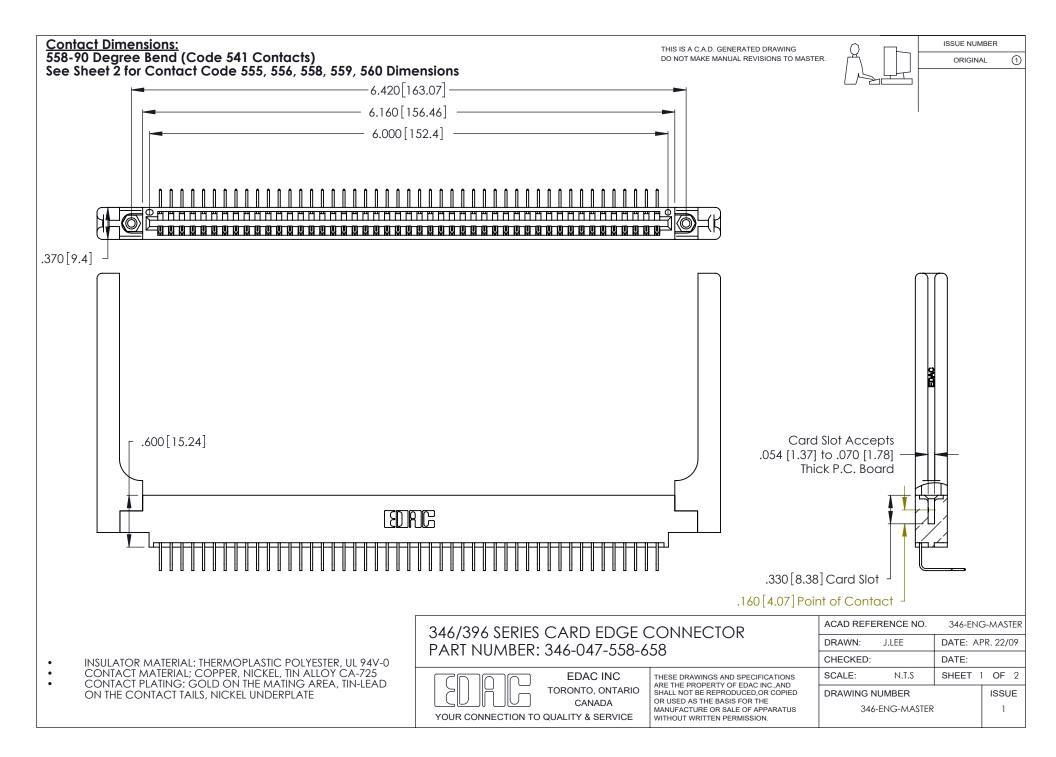

THIS IS A C.A.D. GENERATED DRAWING DO NOT MAKE MANUAL REVISIONS TO MASTER.



ISSUE NUMBER

ORIGINAL

1



**Contact Code 555** 

Contact Code 556



**Contact Code 558** 

**Contact Code 559** 

Contact Code 560

INSULATOR MATERIAL: THERMOPLASTIC POLYESTER, UL 94V-0 CONTACT MATERIAL; COPPER, NICKEL, TIN ALLOY CA-725 CONTACT PLATING: GOLD ON THE MATING AREA, TIN-LEAD

ON THE CONTACT TAILS, NICKEL UNDERPLATE

346/396 SERIES CARD EDGE CONNECTOR CONTACT CODE 555,556,558,559,560 DIMENSIONS

YOUR CONNECTION TO QUALITY & SERVICE

**EDAC INC** TORONTO, ONTARIO CANADA

THESE DRAWINGS AND SPECIFICATIONS ARE THE PROPERTY OF EDAC INC.,AND SHALL NOT BE REPRODUCED, OR COPIED OR USED AS THE BASIS FOR THE MANUFACTURE OR SALE OF APPARATUS WITHOUT WRITTEN PERMISSION.

|  | ACAD REFERENCE NO. | 346-ENG-MA