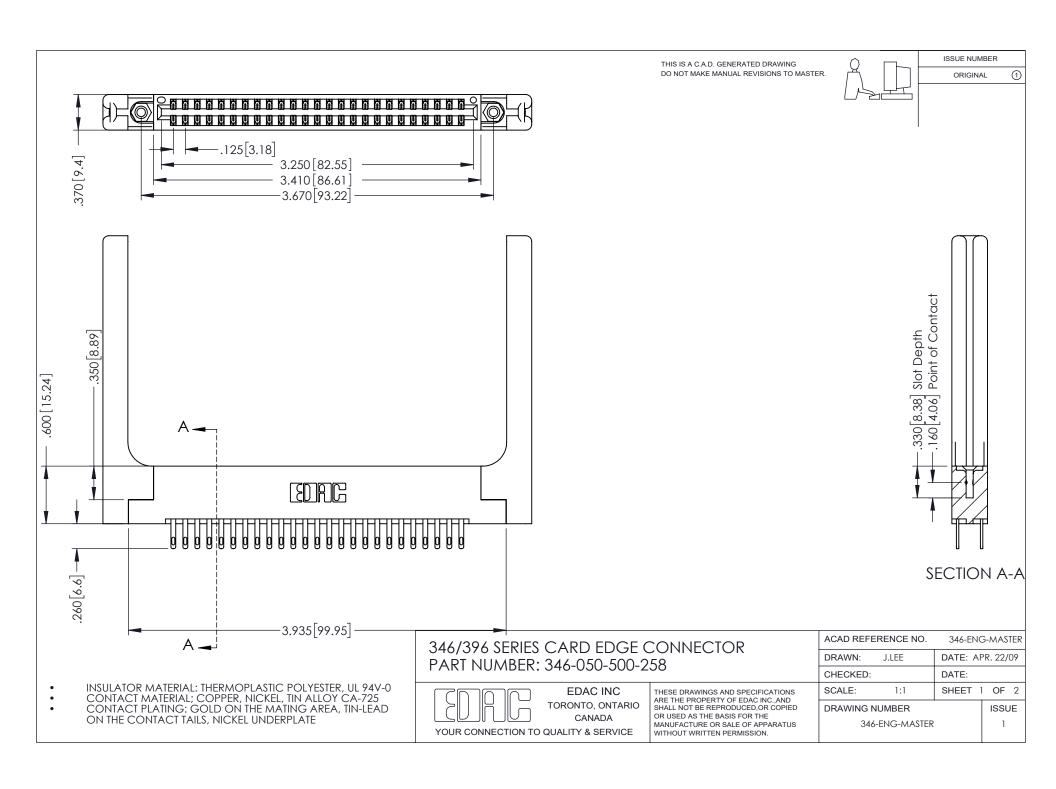

THIS IS A C.A.D. GENERATED DRAWING DO NOT MAKE MANUAL REVISIONS TO MASTER.

ORIGINAL 1

ISSUE NUMBER

**Contact Code 555** 

**Contact Code 556** 

INSULATOR MATERIAL: THERMOPLASTIC POLYESTER, UL 94V-0 CONTACT MATERIAL; COPPER, NICKEL, TIN ALLOY CA-725 CONTACT PLATING: GOLD ON THE MATING AREA, TIN-LEAD

ON THE CONTACT TAILS, NICKEL UNDERPLATE

## 346/396 SERIES CARD EDGE CONNECTOR CONTACT CODE 555,556,558,559,560 DIMENSIONS

YOUR CONNECTION TO QUALITY & SERVICE

**EDAC INC** TORONTO, ONTARIO CANADA

THESE DRAWINGS AND SPECIFICATIONS ARE THE PROPERTY OF EDAC INC.,AND SHALL NOT BE REPRODUCED, OR COPIED OR USED AS THE BASIS FOR THE MANUFACTURE OR SALE OF APPARATUS WITHOUT WRITTEN PERMISSION.