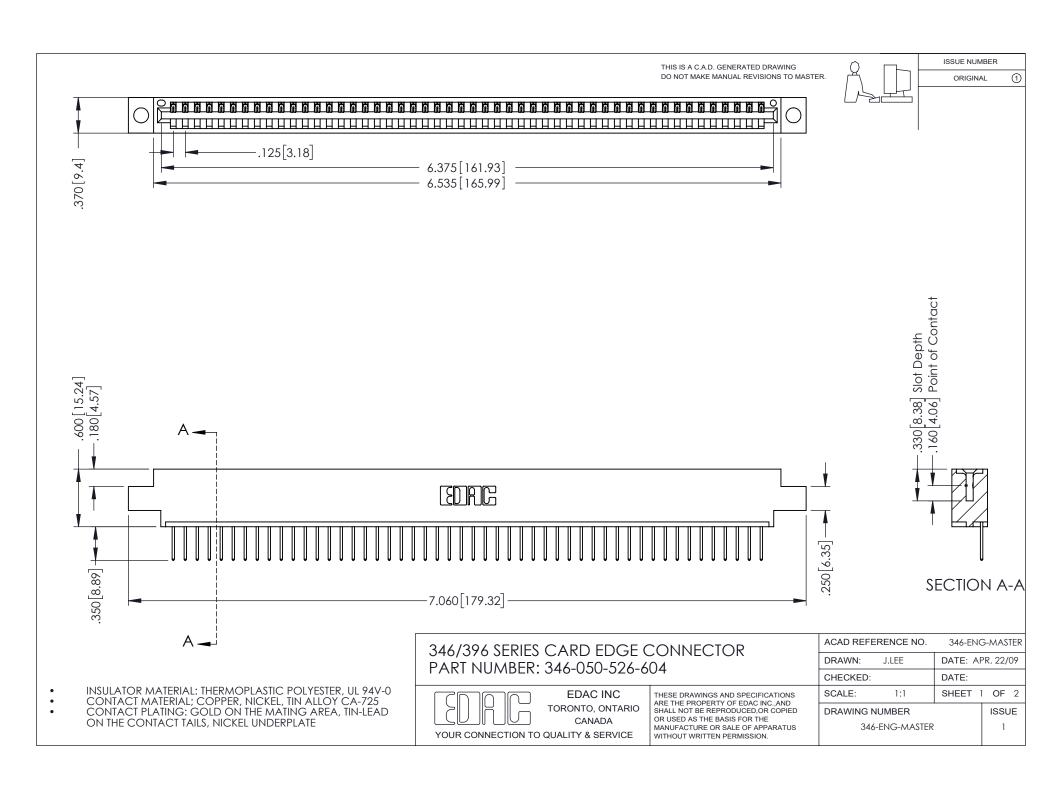

## **Contact Code 556**

INSULATOR MATERIAL: THERMOPLASTIC POLYESTER, UL 94V-0 CONTACT MATERIAL; COPPER, NICKEL, TIN ALLOY CA-725 CONTACT PLATING: GOLD ON THE MATING AREA, TIN-LEAD

ON THE CONTACT TAILS, NICKEL UNDERPLATE

## 346/396 SERIES CARD EDGE CONNECTOR CONTACT CODE 555,556,558,559,560 DIMENSIONS

YOUR CONNECTION TO QUALITY & SERVICE

**EDAC INC** TORONTO, ONTARIO CANADA

THESE DRAWINGS AND SPECIFICATIONS ARE THE PROPERTY OF EDAC INC.,AND SHALL NOT BE REPRODUCED, OR COPIED OR USED AS THE BASIS FOR THE MANUFACTURE OR SALE OF APPARATUS WITHOUT WRITTEN PERMISSION.