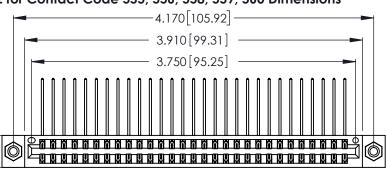

346/396 SERIES CARD EDGE CONNECTOR CONTACT CODE 555,556,558,559,560 DIMENSIONS

YOUR CONNECTION TO QUALITY & SERVICE

**EDAC INC** TORONTO, ONTARIO CANADA

THESE DRAWINGS AND SPECIFICATIONS ARE THE PROPERTY OF EDAC INC.,AND SHALL NOT BE REPRODUCED, OR COPIED OR USED AS THE BASIS FOR THE MANUFACTURE OR SALE OF APPARATUS WITHOUT WRITTEN PERMISSION.