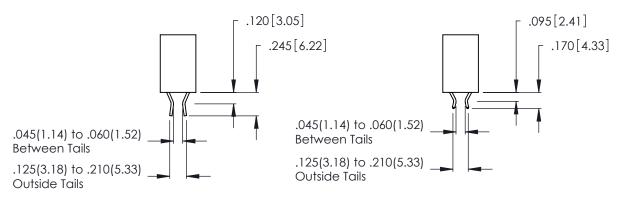

Contact Dimensions:
558-90 Degree Bend (Code 541 Contacts)
See Sheet 2 for Contact Code 555, 556, 558, 559, 560 Dimensions

.370 [9.4]

THIS IS A C.A.D. GENERATED DRAWING DO NOT MAKE MANUAL REVISIONS TO MASTER.

.054 [1.37] to .070 [1.78] Thick P.C. Board .330 [8.38] Card Slot .160 [4.07] Point of Contact

Card Slot Accepts

INSULATOR MATERIAL: THERMOPLASTIC POLYESTER, UL 94V-0 CONTACT MATERIAL; COPPER, NICKEL, TIN ALLOY CA-725

THIS IS A C.A.D. GENERATED DRAWING DO NOT MAKE MANUAL REVISIONS TO MASTER.

ISSUE NUMBER

ORIGINAL

1

**Contact Code 555** 

Contact Code 556

**Contact Code 558** 

**Contact Code 559** 

**Contact Code 560** 

INSULATOR MATERIAL: THERMOPLASTIC POLYESTER, UL 94V-0 CONTACT MATERIAL; COPPER, NICKEL, TIN ALLOY CA-725 CONTACT PLATING: GOLD ON THE MATING AREA, TIN-LEAD

ON THE CONTACT TAILS, NICKEL UNDERPLATE