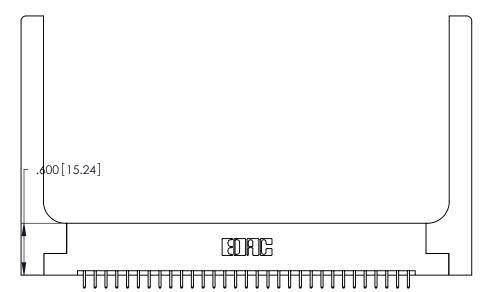

INSULATOR MATERIAL: THERMOPLASTIC POLYESTER, UL 94V-0 CONTACT MATERIAL; COPPER, NICKEL, TIN\_ALLOY CA-725

CONTACT PLATING: GOLD ON THE MATING AREA, TIN-LEAD ON THE CONTACT TAILS, NICKEL UNDERPLATE

346/396 SERIES CARD EDGE CONNECTOR PART NUMBER: 346-062-521-258