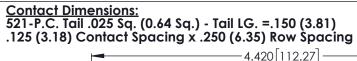

.370 [9.4]

THIS IS A C.A.D. GENERATED DRAWING DO NOT MAKE MANUAL REVISIONS TO MASTER.

ISSUE NUMBER

ORIGINAL

1

Card Slot Accepts .054 [1.37] to .070 [1.78] Thick P.C. Board .330 [8.38] Card Slot .160 [4.07] Point of Contact

INSULATOR MATERIAL: THERMOPLASTIC POLYESTER, UL 94V-0 CONTACT MATERIAL; COPPER, NICKEL, TIN\_ALLOY CA-725

CONTACT PLATING: GOLD ON THE MATING AREA, TIN-LEAD ON THE CONTACT TAILS, NICKEL UNDERPLATE

346/396 SERIES CARD EDGE CONNECTOR PART NUMBER: 346-062-521-258