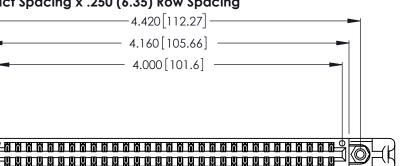

.370 [9.4]

THIS IS A C.A.D. GENERATED DRAWING DO NOT MAKE MANUAL REVISIONS TO MASTER.

ISSUE NUMBER

ORIGINAL

1

Card Slot Accepts .054 [1.37] to .070 [1.78] Thick P.C. Board .330 [8.38] Card Slot .160 [4.07] Point of Contact

INSULATOR MATERIAL: THERMOPLASTIC POLYESTER, UL 94V-0 CONTACT MATERIAL; COPPER, NICKEL, TIN\_ALLOY CA-725

CONTACT PLATING: GOLD ON THE MATING AREA, TIN-LEAD ON THE CONTACT TAILS, NICKEL UNDERPLATE

346/396 SERIES CARD EDGE CONNECTOR PART NUMBER: 346-062-521-258