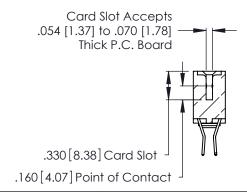

THIS IS A C.A.D. GENERATED DRAWING DO NOT MAKE MANUAL REVISIONS TO MASTER.

ISSUE NUMBER

ORIGINAL

1

**Contact Code 555** 

Contact Code 556

**Contact Code 558** 

**Contact Code 559** 

**Contact Code 560** 

INSULATOR MATERIAL: THERMOPLASTIC POLYESTER, UL 94V-0 CONTACT MATERIAL; COPPER, NICKEL, TIN ALLOY CA-725 CONTACT PLATING: GOLD ON THE MATING AREA, TIN-LEAD

ON THE CONTACT TAILS, NICKEL UNDERPLATE

346/396 SERIES CARD EDGE CONNECTOR CONTACT CODE 555,556,558,559,560 DIMENSIONS

YOUR CONNECTION TO QUALITY & SERVICE

**EDAC INC** TORONTO, ONTARIO CANADA

THESE DRAWINGS AND SPECIFICATIONS ARE THE PROPERTY OF EDAC INC.,AND SHALL NOT BE REPRODUCED, OR COPIED OR USED AS THE BASIS FOR THE MANUFACTURE OR SALE OF APPARATUS WITHOUT WRITTEN PERMISSION.

|  | ACAD REFERENCE NO. | 346-ENG-MASTER   |  |
|--|--------------------|------------------|--|
|  | DRAWN: J.LEE       | DATE: APR. 22/09 |  |
|  | CHECKED:           | DATE:            |  |
|  | SCALE: 1:1         | SHEET 2 OF 2     |  |
|  | DRAWING NUMBER     | ISSUE            |  |
|  | 346-ENG-MASTER     | 1                |  |