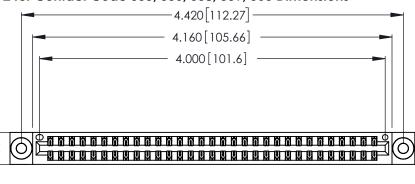

Contact Dimensions:
560-Extender Board Bend (Code 523 Contacts)
See Sheet 2 for Contact Code 555, 556, 558, 559, 560 Dimensions

.370 [9.4]

THIS IS A C.A.D. GENERATED DRAWING DO NOT MAKE MANUAL REVISIONS TO MASTER.

1

INSULATOR MATERIAL: THERMOPLASTIC POLYESTER, UL 94V-0 CONTACT MATERIAL; COPPER, NICKEL, TIN ALLOY CA-725

CONTACT PLATING: GOLD ON THE MATING AREA, TIN-LEAD ON THE CONTACT TAILS, NICKEL UNDERPLATE

346/396 SERIES CARD EDGE CONNECTOR PART NUMBER: 346-062-560-203

**EDAC INC** TORONTO, ONTARIO CANADA

THESE DRAWINGS AND SPECIFICATIONS ARE THE PROPERTY OF EDAC INC., AND SHALL NOT BE REPRODUCED, OR COPIED OR USED AS THE BASIS FOR THE MANUFACTURE OR SALE OF APPARATUS WITHOUT WRITTEN PERMISSION.

| ACAD REFERENCE NO. |       | 346-ENG-MASTER   |       |
|--------------------|-------|------------------|-------|
| DRAWN:             | J.LEE | DATE: APR. 22/09 |       |
| CHECKED:           |       | DATE:            |       |
| SCALE:             | N.T.S | SHEET            | OF 2  |
| DRAWING NUMBER     |       |                  | ISSUE |
| 346-ENG-MASTER     |       |                  | 1     |