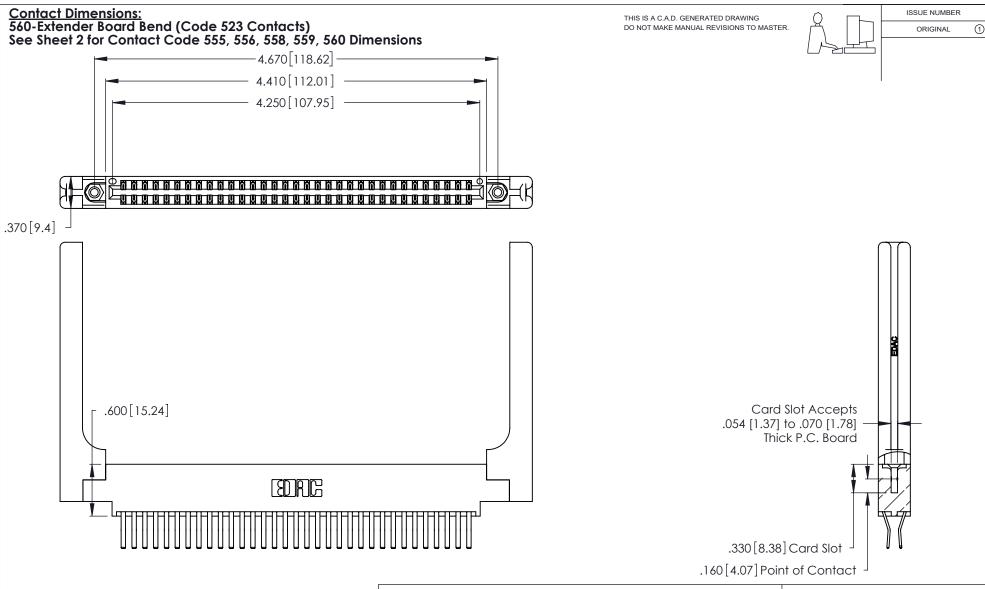

- INSULATOR MATERIAL: THERMOPLASTIC POLYESTER, UL 94V-0 CONTACT MATERIAL; COPPER, NICKEL, TIN ALLOY CA-725
- CONTACT PLATING: GOLD ON THE MATING AREA, TIN-LEAD ON THE CONTACT TAILS, NICKEL UNDERPLATE

| 346/396 SERIES CARD EDGE CONNECTOR |
|------------------------------------|
| PART NUMBER: 346-066-560-858       |

**EDAC INC** TORONTO, ONTARIO CANADA

THESE DRAWINGS AND SPECIFICATIONS ARE THE PROPERTY OF EDAC INC., AND SHALL NOT BE REPRODUCED, OR COPIED OR USED AS THE BASIS FOR THE MANUFACTURE OR SALE OF APPARATUS WITHOUT WRITTEN PERMISSION.

| ACAD REFERENCE NO. |             | 346-ENG-MASTER |           |
|--------------------|-------------|----------------|-----------|
| DRAWN:             | J.LEE       | DATE: AF       | PR. 22/09 |
| CHECKED:           |             | DATE:          |           |
| SCALE:             | N.T.S       | SHEET          | OF 2      |
| DRAWING N          | IUMBER      |                | ISSUE     |
| 346                | -ENG-MASTER |                | 1         |
|                    |             |                |           |