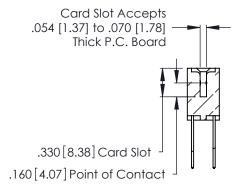

THIS IS A C.A.D. GENERATED DRAWING DO NOT MAKE MANUAL REVISIONS TO MASTER.

ISSUE NUMBER

ORIGINAL

1

**Contact Code 555** 

Contact Code 556

**Contact Code 558** 

**Contact Code 559** 

Contact Code 560

INSULATOR MATERIAL: THERMOPLASTIC POLYESTER, UL 94V-0 CONTACT MATERIAL; COPPER, NICKEL, TIN ALLOY CA-725 CONTACT PLATING: GOLD ON THE MATING AREA, TIN-LEAD

ON THE CONTACT TAILS, NICKEL UNDERPLATE

346/396 SERIES CARD EDGE CONNECTOR CONTACT CODE 555,556,558,559,560 DIMENSIONS

YOUR CONNECTION TO QUALITY & SERVICE

**EDAC INC** TORONTO, ONTARIO CANADA

THESE DRAWINGS AND SPECIFICATIONS ARE THE PROPERTY OF EDAC INC.,AND SHALL NOT BE REPRODUCED, OR COPIED OR USED AS THE BASIS FOR THE MANUFACTURE OR SALE OF APPARATUS WITHOUT WRITTEN PERMISSION.