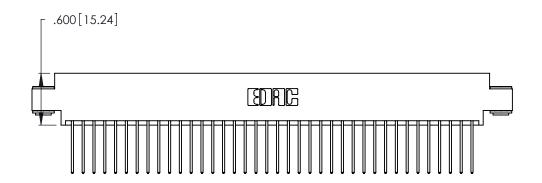

<u>Contact Dimensions:</u>
540-Wire Wrap .025 Sq. (0.64 Sq.) - Tail LG. =.560 (14.22)
.125 (3.18) Contact Spacing x .250 (6.35) Row Spacing

.370 [9.4]

THIS IS A C.A.D. GENERATED DRAWING DO NOT MAKE MANUAL REVISIONS TO MASTER.

INSULATOR MATERIAL: THERMOPLASTIC POLYESTER, UL 94V-0 CONTACT MATERIAL; COPPER, NICKEL, TIN ALLOY CA-725

CONTACT PLATING: GOLD ON THE MATING AREA, TIN-LEAD ON THE CONTACT TAILS, NICKEL UNDERPLATE

346/396 SERIES CARD EDGE CONNECTOR PART NUMBER: 346-076-540-803