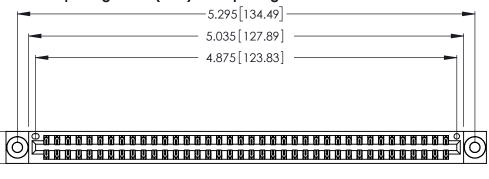

<u>Contact Dimensions:</u>
540-Wire Wrap .025 Sq. (0.64 Sq.) - Tail LG. =.560 (14.22)
.125 (3.18) Contact Spacing x .250 (6.35) Row Spacing

.370 [9.4]

THIS IS A C.A.D. GENERATED DRAWING DO NOT MAKE MANUAL REVISIONS TO MASTER.

INSULATOR MATERIAL: THERMOPLASTIC POLYESTER, UL 94V-0 CONTACT MATERIAL; COPPER, NICKEL, TIN ALLOY CA-725

CONTACT PLATING: GOLD ON THE MATING AREA, TIN-LEAD ON THE CONTACT TAILS, NICKEL UNDERPLATE

346/396 SERIES CARD EDGE CONNECTOR PART NUMBER: 346-076-540-803