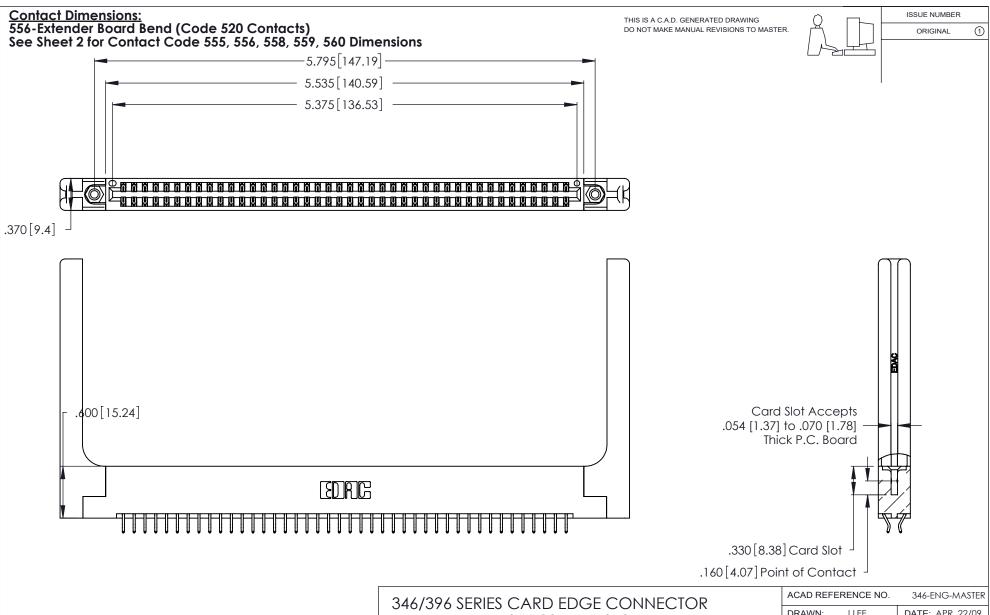

| 346/396 SERIES CARD EDGE CONNECTOR |
|------------------------------------|
| PART NUMBER: 346-084-556-258       |

YOUR CONNECTION TO QUALITY & SERVICE

**EDAC INC** TORONTO, ONTARIO CANADA

THESE DRAWINGS AND SPECIFICATIONS ARE THE PROPERTY OF EDAC INC., AND SHALL NOT BE REPRODUCED, OR COPIED OR USED AS THE BASIS FOR THE MANUFACTURE OR SALE OF APPARATUS WITHOUT WRITTEN PERMISSION.

| ACAD REFERENCE N | О.   | 346-ENG  | G-MASTER  |
|------------------|------|----------|-----------|
| DRAWN: J.LEE     |      | DATE: AF | PR. 22/09 |
| CHECKED:         |      | DATE:    |           |
| SCALE: N.T.S     |      | SHEET    | OF 2      |
| DRAWING NUMBER   |      | ISSUE    |           |
| 346-ENG-MA       | STER |          | 1         |