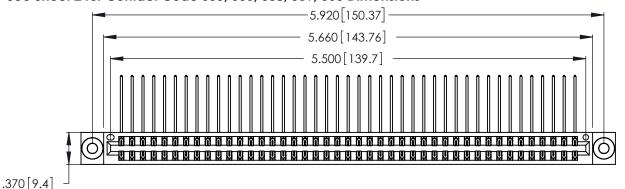

Contact Dimensions:
559-90 Degree Bend (Code 541 Contacts)
See Sheet 2 for Contact Code 555, 556, 558, 559, 560 Dimensions

THIS IS A C.A.D. GENERATED DRAWING DO NOT MAKE MANUAL REVISIONS TO MASTER.

1

- INSULATOR MATERIAL: THERMOPLASTIC POLYESTER, UL 94V-0 CONTACT MATERIAL; COPPER, NICKEL, TIN ALLOY CA-725
- CONTACT PLATING: GOLD ON THE MATING AREA, TIN-LEAD ON THE CONTACT TAILS, NICKEL UNDERPLATE

346/396 SERIES CARD EDGE CONNECTOR PART NUMBER: 346-086-559-203

**EDAC INC** TORONTO, ONTARIO CANADA

THESE DRAWINGS AND SPECIFICATIONS ARE THE PROPERTY OF EDAC INC., AND SHALL NOT BE REPRODUCED, OR COPIED OR USED AS THE BASIS FOR THE MANUFACTURE OR SALE OF APPARATUS WITHOUT WRITTEN PERMISSION.

| ACAD REFERENCE NO. | 346-ENG-MASTER   |
|--------------------|------------------|
| DRAWN: J.LEE       | DATE: APR. 22/09 |
| CHECKED:           | DATE:            |
| SCALE: N.T.S       | SHEET 1 OF 2     |
| DRAWING NUMBER     | ISSUE            |
| 346-ENG-MASTER     | 1                |
|                    |                  |