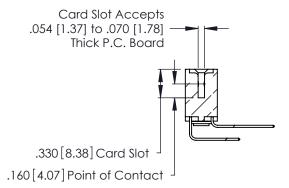

THIS IS A C.A.D. GENERATED DRAWING DO NOT MAKE MANUAL REVISIONS TO MASTER.

ISSUE NUMBER

ORIGINAL

1

**Contact Code 555** 

Contact Code 556

**Contact Code 558** 

**Contact Code 559** 

Contact Code 560

INSULATOR MATERIAL: THERMOPLASTIC POLYESTER, UL 94V-0 CONTACT MATERIAL; COPPER, NICKEL, TIN ALLOY CA-725 CONTACT PLATING: GOLD ON THE MATING AREA, TIN-LEAD

ON THE CONTACT TAILS, NICKEL UNDERPLATE

346/396 SERIES CARD EDGE CONNECTOR CONTACT CODE 555,556,558,559,560 DIMENSIONS

YOUR CONNECTION TO QUALITY & SERVICE

**EDAC INC** TORONTO, ONTARIO CANADA

THESE DRAWINGS AND SPECIFICATIONS ARE THE PROPERTY OF EDAC INC.,AND SHALL NOT BE REPRODUCED, OR COPIED OR USED AS THE BASIS FOR THE MANUFACTURE OR SALE OF APPARATUS WITHOUT WRITTEN PERMISSION.

|   | ACAD REFERENCE NO. | 346-ENG-MASTER   |
|---|--------------------|------------------|
|   | DRAWN: J.LEE       | DATE: APR. 22/09 |
| ) | CHECKED:           | DATE:            |
|   | SCALE: 1:1         | SHEET 2 OF 2     |
|   | DRAWING NUMBER     | ISSUE            |
|   | 346-ENG-MASTER     | 1                |