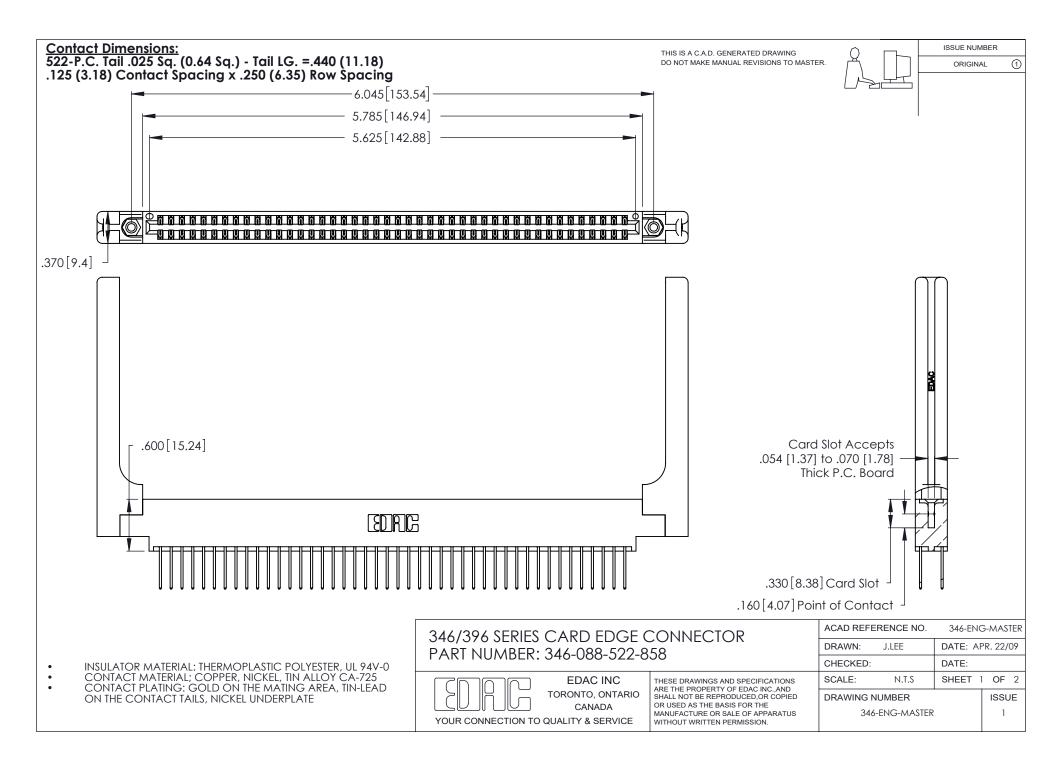

THIS IS A C.A.D. GENERATED DRAWING DO NOT MAKE MANUAL REVISIONS TO MASTER.

ISSUE NUMBER

ORIGINAL

1

**Contact Code 555** 

Contact Code 556

**Contact Code 558** 

**Contact Code 559** 

Contact Code 560

INSULATOR MATERIAL: THERMOPLASTIC POLYESTER, UL 94V-0 CONTACT MATERIAL; COPPER, NICKEL, TIN ALLOY CA-725 CONTACT PLATING: GOLD ON THE MATING AREA, TIN-LEAD

ON THE CONTACT TAILS, NICKEL UNDERPLATE

346/396 SERIES CARD EDGE CONNECTOR CONTACT CODE 555,556,558,559,560 DIMENSIONS

YOUR CONNECTION TO QUALITY & SERVICE

**EDAC INC** TORONTO, ONTARIO CANADA

THESE DRAWINGS AND SPECIFICATIONS ARE THE PROPERTY OF EDAC INC.,AND SHALL NOT BE REPRODUCED, OR COPIED OR USED AS THE BASIS FOR THE MANUFACTURE OR SALE OF APPARATUS WITHOUT WRITTEN PERMISSION.