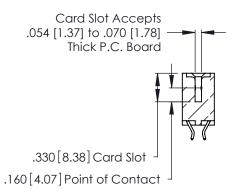

- INSULATOR MATERIAL: THERMOPLASTIC POLYESTER, UL 94V-0 CONTACT MATERIAL; COPPER, NICKEL, TIN\_ALLOY CA-725
  - CONTACT PLATING: GOLD ON THE MATING AREA, TIN-LEAD ON THE CONTACT TAILS, NICKEL UNDERPLATE

Contact Code 560

INSULATOR MATERIAL: THERMOPLASTIC POLYESTER, UL 94V-0 CONTACT MATERIAL; COPPER, NICKEL, TIN ALLOY CA-725 CONTACT PLATING: GOLD ON THE MATING AREA, TIN-LEAD

ON THE CONTACT TAILS, NICKEL UNDERPLATE