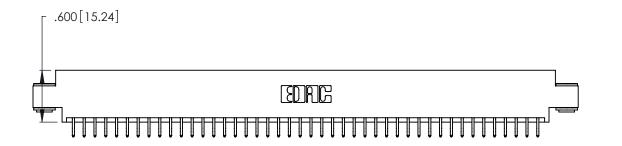

| 346/396 SERIES CARD EDGE CONNECTOR |
|------------------------------------|
| PART NUMBER: 346-088-556-803       |

YOUR CONNECTION TO QUALITY & SERVICE

**EDAC INC** TORONTO, ONTARIO CANADA

THESE DRAWINGS AND SPECIFICATIONS ARE THE PROPERTY OF EDAC INC., AND SHALL NOT BE REPRODUCED, OR COPIED OR USED AS THE BASIS FOR THE MANUFACTURE OR SALE OF APPARATUS WITHOUT WRITTEN PERMISSION.