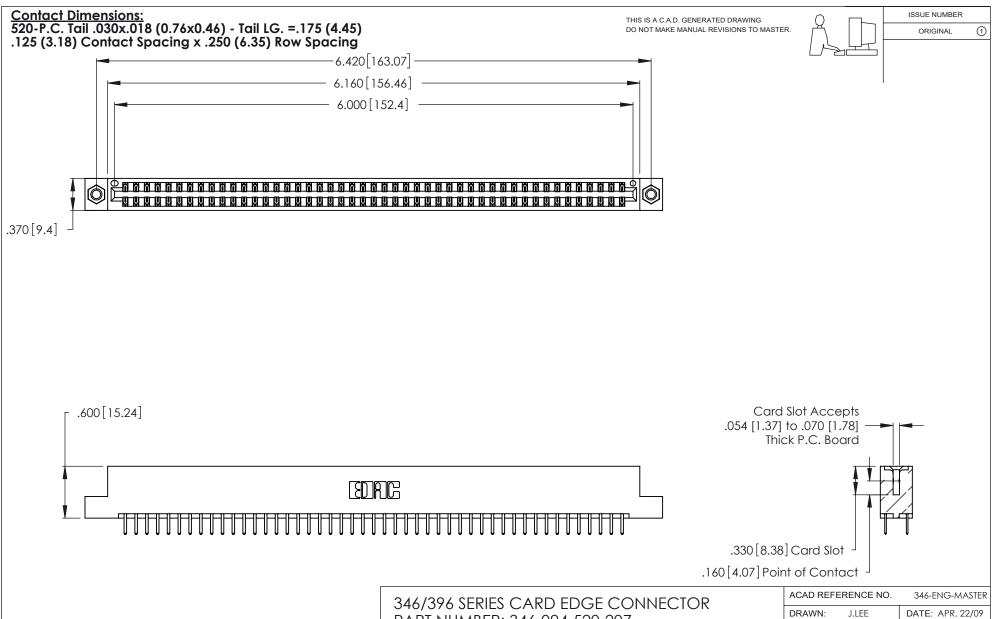

INSULATOR MATERIAL: THERMOPLASTIC POLYESTER, UL 94V-0 CONTACT MATERIAL; COPPER, NICKEL, TIN ALLOY CA-725

CONTACT PLATING: GOLD ON THE MATING AREA, TIN-LEAD ON THE CONTACT TAILS, NICKEL UNDERPLATE

PART NUMBER: 346-094-520-207

| ACAD REFERENCE NO. |       | 346-ENG-MASTER |           |
|--------------------|-------|----------------|-----------|
| DRAWN:             | J.LEE | DATE: AF       | PR. 22/09 |
| CHECKED:           |       | DATE:          |           |
| SCALE:             | N.T.S | SHEET          | OF 2      |
| DRAWING NUMBER     |       |                | ISSUE     |
| 346-ENG-MASTER     |       |                | 1         |

346/396 SERIES CARD EDGE CONNECTOR CONTACT CODE 555,556,558,559,560 DIMENSIONS

YOUR CONNECTION TO QUALITY & SERVICE

**EDAC INC** TORONTO, ONTARIO CANADA

THESE DRAWINGS AND SPECIFICATIONS ARE THE PROPERTY OF EDAC INC.,AND SHALL NOT BE REPRODUCED, OR COPIED OR USED AS THE BASIS FOR THE MANUFACTURE OR SALE OF APPARATUS WITHOUT WRITTEN PERMISSION.