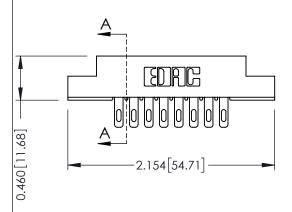

## **Mounting Option**

08-#4-40 Unified Threaded Inserts

## **Contact Detail**

500-Wire Hole .087x.013(2.21x0.33) - Tail LG.=.282(7.16) .156 [3.96] Contact Spacing x .140 [3.56] Row Spacing





**See Accompanying Page for: Mounting Options** 

| 305 / 315 / 355 Card Edge Connector |  |
|-------------------------------------|--|
| Part Number: 355-016-500-208        |  |

YOUR CONNECTION TO QUALITY & SERVICE

| ACAD REFERENCE NO. 305 ENG MASTER |                   |
|-----------------------------------|-------------------|
| DRAWN: J.LEE                      | DATE: SEPT. 21/09 |
| CHECKED:                          | DATE:             |
| SCALE: NTS                        | SHEET 1 OF 2      |
| DRAWING NUMBER                    | ISSUE             |
| 305 Assembly                      | 1                 |

0.090[2.29] Point of Contact

0.295[7.49] Card Slot

SECTION A-A