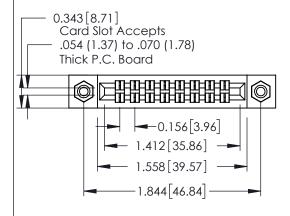

## **Contact Detail**

500-Wire Hole .087x.013(2.21x0.33) - Tail LG.=.282(7.16) .156 [3.96] Contact Spacing x .140 [3.56] Row Spacing

**See Accompanying Page for: Mounting Options** 

| 305 / 315 / 355 Card Edge Connector |  |
|-------------------------------------|--|
| Part Number: 355-016-500-208        |  |