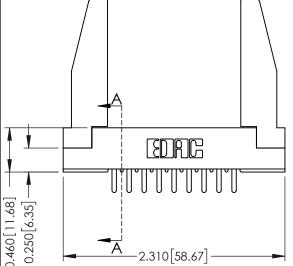

## **Mounting Option**

178-In-Line Card Guides

## **Contact Detail**

420-P.C. Tail .046x.015(1.17x0.38) - Tail LG.=.213(5.41) .156 [3.96] Contact Spacing with Single Centreline Row

THIS IS A C.A.D. GENERATED DRAWING DO NOT MAKE MANUAL REVISIONS TO MASTER.

**See Accompanying Pages for:** 

**Mounting Options** 

0.295 [7.49] Card Slot SECTION A-A 0.165[4.19]

Point of Contact