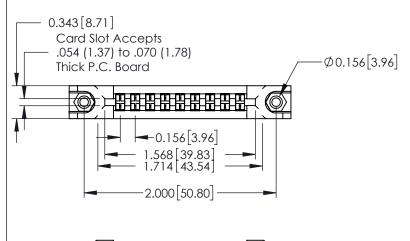

## **Mounting Option**

178-In-Line Card Guides

## **Contact Detail**

420-P.C. Tail .046x.015(1.17x0.38) - Tail LG.=.213(5.41) .156 [3.96] Contact Spacing with Single Centreline Row

THIS IS A C.A.D. GENERATED DRAWING DO NOT MAKE MANUAL REVISIONS TO MASTER.

**See Accompanying Pages for:** 

**Mounting Options** 

0.295 [7.49] Card Slot SECTION A-A 0.165[4.19]

Point of Contact