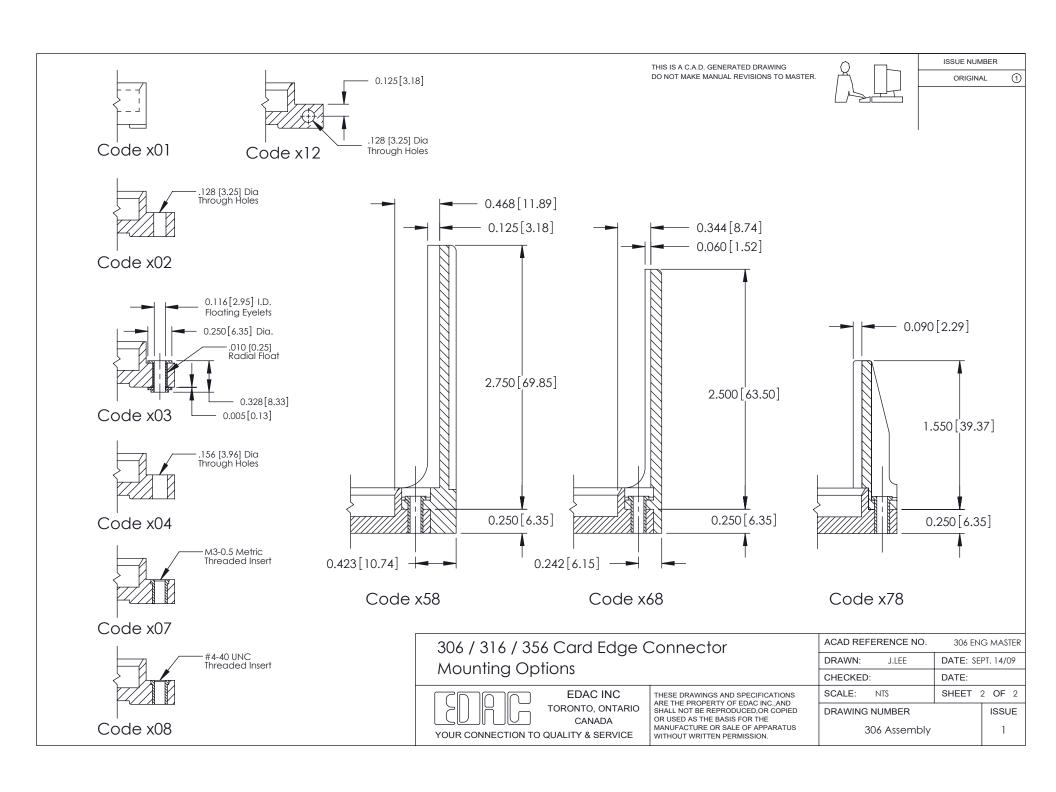

## **Mounting Option**

178-In-Line Card Guides

ISSUE NUMBER

ORIGINAL

306 / 316 / 356 Card Edge Connector Part Number: 356-009-420-178

YOUR CONNECTION TO QUALITY & SERVICE

**EDAC INC** TORONTO, ONTARIO CANADA

THESE DRAWINGS AND SPECIFICATIONS ARE THE PROPERTY OF EDAC INC.,AND SHALL NOT BE REPRODUCED,OR COPIED OR USED AS THE BASIS FOR THE MANUFACTURE OR SALE OF APPARATUS WITHOUT WRITTEN PERMISSION.

| ACAD REFERENCE NO. | 306 ENG MASTER    |
|--------------------|-------------------|
| DRAWN: J.LEE       | DATE: SEPT. 14/09 |
| CHECKED:           | DATE:             |
| SCALE: NTS         | SHEET 1 OF 2      |
| DRAWING NUMBER     | ISSUE             |
| 306 Assembly       | 1                 |