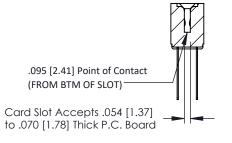

## SECTION A-A

| 307 / 357 Card Edge Connector<br>Part Number: 357-012-442-202 |                                                                                                                                                                                                 | ACAD REFERENCE NO. 307 ENG MASTER |              |          |           |
|---------------------------------------------------------------|-------------------------------------------------------------------------------------------------------------------------------------------------------------------------------------------------|-----------------------------------|--------------|----------|-----------|
|                                                               |                                                                                                                                                                                                 | DRAWN:                            | J.LEE        | DATE: AU | IG. 11/09 |
|                                                               |                                                                                                                                                                                                 | CHECKED:                          |              | DATE:    |           |
| TORONTO, ONTARIO CANADA                                       | THESE DRAWINGS AND SPECIFICATIONS ARE THE PROPERTY OF EDAC INC.,AND SHALL NOT BE REPRODUCED,OR COPIED OR USED AS THE BASIS FOR THE MANUFACTURE OR SALE OF APPARATUS WITHOUT WRITTEN PERMISSION. | SCALE:                            | NTS          | SHEET    | 1 OF 3    |
|                                                               |                                                                                                                                                                                                 | DRAWING                           | NUMBER       |          | ISSUE     |
|                                                               |                                                                                                                                                                                                 | 3                                 | 307 Assembly |          | 1         |