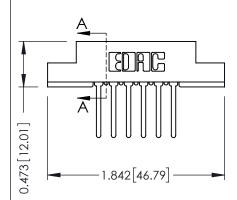

## SECTION A-A

| 307 / 357 Card Edge Connector<br>Part Number: 357-012-442-202 |                                                                                                                                                                                                 | ACAD REFERENCE NO. 307 ENG MASTER |              |          |           |
|---------------------------------------------------------------|-------------------------------------------------------------------------------------------------------------------------------------------------------------------------------------------------|-----------------------------------|--------------|----------|-----------|
|                                                               |                                                                                                                                                                                                 | DRAWN:                            | J.LEE        | DATE: AU | IG. 11/09 |
|                                                               |                                                                                                                                                                                                 | CHECKED:                          |              | DATE:    |           |
| TORONTO, ONTARIO CANADA                                       | THESE DRAWINGS AND SPECIFICATIONS ARE THE PROPERTY OF EDAC INC.,AND SHALL NOT BE REPRODUCED,OR COPIED OR USED AS THE BASIS FOR THE MANUFACTURE OR SALE OF APPARATUS WITHOUT WRITTEN PERMISSION. | SCALE:                            | NTS          | SHEET    | 1 OF 3    |
|                                                               |                                                                                                                                                                                                 | DRAWING                           | NUMBER       |          | ISSUE     |
|                                                               |                                                                                                                                                                                                 | 3                                 | 307 Assembly |          | 1         |