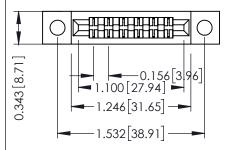

Mounting Option
.128 (3.25) Dia. Mounting Holes

**Contact Detail** 

Wire Wrap .046x.013(1.17x0.33) - Tail LG=.520(13.21) .156 [3.96] Contact Spacing x .200 [5.08] Row Spacing

THIS IS A C.A.D. GENERATED DRAWING DO NOT MAKE MANUAL REVISIONS TO MAS