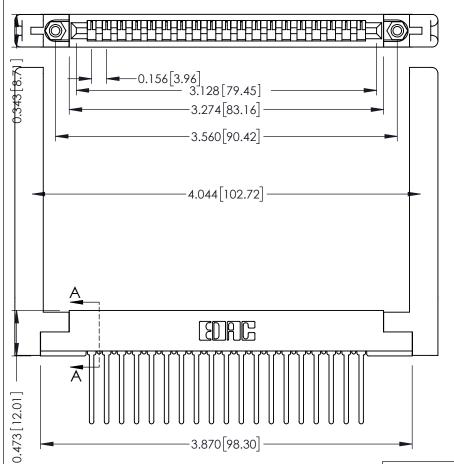

ISSUE NUMBER

ORIGINAL

SECTION A-A

.175 [4.45] Point of Contact (FROM BTM OF SLOT)

ACAD REFERENCE NO.

Card Slot Accepts .054 [1.37] to .070 [1.78] Thick P.C. Board

307 / 357 Card Edge Connector Part Number: 357-019-445-168