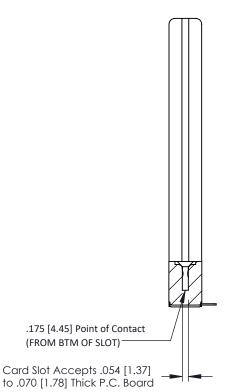

**See Accompanying Pages for:** 

**Contact Bend Details** 

**Mounting Options** 

**Contact Detail** 

90 Degree Bend (Code 401 Contacts)

.156 [3.96] Contact Spacing x .200 [5.08] Row Spacing

THIS IS A C.A.D. GENERATED DRAWING DO NOT MAKE MANUAL REVISIONS TO MASTER.

ISSUE NUMBER ORIGINAL

**SECTION A-A** 

307 / 357 Card Edge Connector Part Number: 357-023-454-158

YOUR CONNECTION TO QUALITY & SERVICE

**EDAC INC** TORONTO, ONTARIO CANADA

THESE DRAWINGS AND SPECIFICATIONS ARE THE PROPERTY OF EDAC INC., AND SHALL NOT BE REPRODUCED, OR COPIED OR USED AS THE BASIS FOR THE MANUFACTURE OR SALE OF APPARATUS WITHOUT WRITTEN PERMISSION.