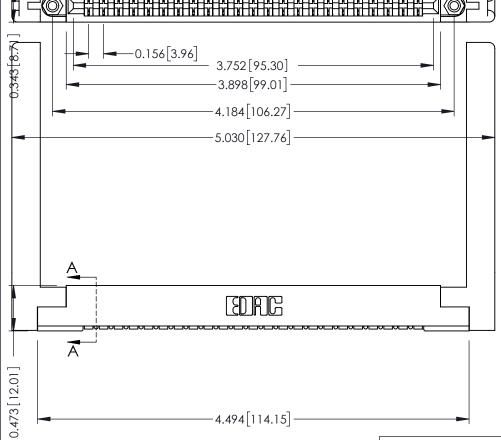

**See Accompanying Pages for:** 

**Contact Bend Details** 

**Mounting Options** 

**Contact Detail** 

90 Degree Bend (Code 401 Contacts)

.156 [3.96] Contact Spacing x .200 [5.08] Row Spacing

THIS IS A C.A.D. GENERATED DRAWING DO NOT MAKE MANUAL REVISIONS TO MASTER.

ISSUE NUMBER ORIGINAL

**SECTION A-A** 

307 / 357 Card Edge Connector Part Number: 357-023-454-158

YOUR CONNECTION TO QUALITY & SERVICE

**EDAC INC** TORONTO, ONTARIO CANADA

THESE DRAWINGS AND SPECIFICATIONS ARE THE PROPERTY OF EDAC INC., AND SHALL NOT BE REPRODUCED, OR COPIED OR USED AS THE BASIS FOR THE MANUFACTURE OR SALE OF APPARATUS WITHOUT WRITTEN PERMISSION.

ACAD REFERENCE NO. 307 ENG MASTER DRAWN: DATE: AUG. 11/09 J.LEE CHECKED: DATE: SCALE: SHEET OF 3 DRAWING NUMBER **ISSUE** 307 Assembly