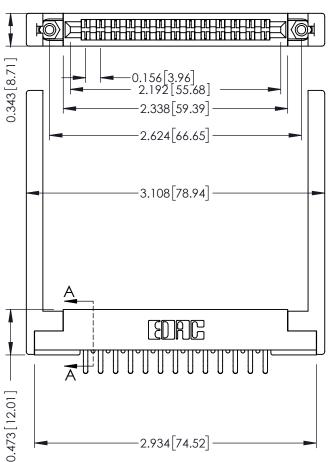

**Mounting Option** .344 (8.74) Offset Card Guides **Contact Detail** 

Extender Board Bend (Code 520 Contacts) .156 [3.96] Contact Spacing x .200 [5.08] Row Spacing

SECTION A-A

307 / 357 Card Edge Connector Part Number: 357-026-556-268

.095 [2.41] Point of Contact (FROM BTM OF SLOT)

Card Slot Accepts .054 [1.37] to .070 [1.78] Thick P.C. Board

**See Accompanying Pages for:** 

- **Contact Bend Details**
- **Mounting Options**